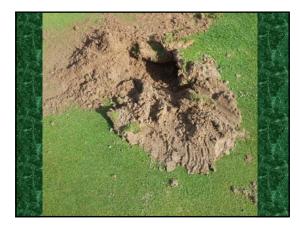

4.0

GCM Issue: October 2012
 Turfgrass Area: Golf Green and surrounds
 Location: Germantown, Tennessee
 Turf Variety: TifEagle green, 419 collars - and Meyer Zoysia surrounds
 Problem: Long trail of uneven ground





97 98 99







100 101 102

4 —







103 104 105







106 107 108

. .

1/15/2023







109 110 111







112 113 114

. .







115







118 119 120

--







121 122 123







124 125 126

**~**4







127 128 129







130 131 132

--







133 134 135







136 137 138

--







139 140 141







142 143 144

~ 4







145 146 147







148 149 150

\_\_







151 152 153







154 155 156

--







157 158 159







160 161 162

\_\_







163 164 165







166 167 168

\_\_

1/15/2023







169 170 171







172 173 174

~~

1/15/2023







175 176 177







178 179 180

- -





Employee (who could not read English very well) cleaned out the low-pressure paint machine with P.H.D. Ultra-Friendly Cleaner that will not harm turf. This day, he picked up a jug of Glyphosate instead.

Photo submitted by Matt Tobin from Pioneer Athletics

Sports IUT Oct 2021

181 182 183







184 185 186

~ 4







187 188 189





• Sportsfield Issue: November 2022
• Turfgrass Area: Municipal Baseball Field
• Grass: Clay & Fescue / Rye Mix
• Location: Sparta Township, New Jersey
• Problem: Strange marks in skinned area

190 191 192

\_ \_

1/15/2023







193 194 195







196 197 198

--







199 200 2







202 203 204

**.** .

1/15/2023







205 206 207







208 209 210

0.5







211 212 213



214

\_ \_