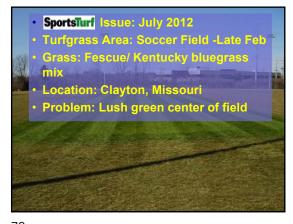

, Carl Spackler was referred to as a "Greenskeeper" not a Golf Course Superintendent

Chevy Chase - Carl Spackler 1980

Caddyshack

Tayaint the slobs



I need pictures or each month or the quiz in going to look like this:

31 32 33

Sportsfield Issue: To be printed
 Turfgrass Area: Outside
 Location: North
 Grass Variety: Not sure
 Problem: Can't see it





34 35 36







37 38 39







40 41 42







43 44







46 47 48







49 50 51



Sportsfield Issue: November 2015
 Turfgrass Area: College recreational athletic field
 Grass: Tifsport Bermudagrass
 Location: Athens, Georgia
 Problem: No turf in small square areas



52 53 54







55 56 5







58 59 60

. .







61 62 63







64 65 66

4.4







7 68







70 71 72

. .

1/15/2023







73 74 75







76 77 78

40



This municipality did not have as many winter turf blankets as they would like so they just covered the center of 2 of 10 fields. After showing the City the effectiveness of the covers they were able to purchase more for next winter

Photo submitted by Douglas H. Johnsen,
General Manager of Valley Center Parks & Recreation District, Valley Center, CA

SportsTurf July 2012



79 80 81





• GCM Issue: March 2022
• Turfgrass Area: Putting green collar
• Grass: Creeping Bentgrass
• Location: Condon, Oregon
• Problem: Uneven turf with ridge tops 6 inches apart

82 83

. .







85 86 8







88 89 90

4-







91 92 93







94 95 96

4.0

GCM Issue: October 2012
 Turfgrass Area: Golf Green and surrounds
 Location: Germantown, Tennessee
 Turf Variety: TifEagle green, 419 collars - and M