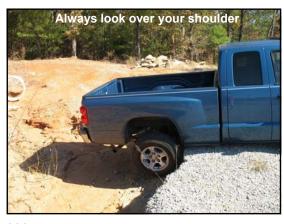

I need pictures or each month or the quiz in going to look like this:

31 32 33

Sportsfield Issue: To be printed
 Turfgrass Area: Outside
 Location: North
 Grass Variety: Not sure
 Problem: Can't see it

34 35 36