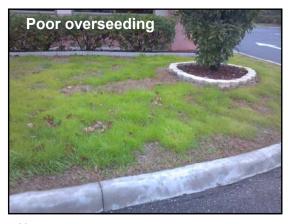

I need pictures or each month or the quiz in going to look like this:

31 32 33

Sportsfield Issue: To be printed
 Turfgrass Area: Outside
 Location: North
 Grass Variety: Not sure
 Problem: Can't see it

34 35 36