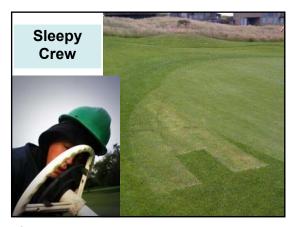

nter

Photo submitted by Douglas H. Johnsen,
General Manager of Valley Center Parks & Recreation District, Valley Center, CA

SportsTurf July 2012



79 80 81





• GCM Issue: March 2022
• Turfgrass Area: Putting green collar
• Grass: Creeping Bentgrass
• Location: Condon, Oregon
• Problem: Uneven turf with ridge tops 6 inches apart

82 83

. .







85 86 8







88 89 90

4-







91 92 93







94 95 96

4.0

GCM Issue: October 2012
 Turfgrass Area: Golf Green and surrounds
 Location: Germantown, Tennessee
 Turf Variety: TifEagle green, 419 collars - and Meyer Zoysia surrounds
 Problem: Long trail of uneven ground





97 98 99







100 101 102

4 —







103 104 105







106 107 108

. .

1/15/2023







109 110 111







112 113 114

. .







115







118 119 120

--







121 122 123







124 125 126

**~**4







127 128 129







130 131 132

--







133 134 135







136 137 138

--







139 140 141







142 143 144

~ 4







145 146 147







148 149 150

\_\_







151 152 153







154 155 156

--







157 158 159







160 161 162

\_\_







163 164 165







166 167 168

\_\_

1/15/2023







169 170 171







172 173 174

~~

1/15/2023







175 176 177







178 179 180

- -





Employee (who could not read English very well) cleaned out the low-pressure paint machine with P.H.D. Ultra-Friendly Cleaner that will not harm turf. This day, he picked up a jug of Glyphosate instead.

Photo submitted by Matt Tobin from Pioneer Athletics

Sports IUT Oct 2021

181 182 183







184 185 186

~ 4







187 188 189





• S