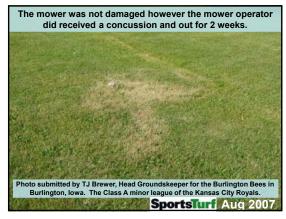

alley Center Parks & Recreation District, Valley Center, CA

SportsTurf July 2012



79 80 81





• GCM Issue: March 2022
• Turfgrass Area: Putting green collar
• Grass: Creeping Bentgrass
• Location: Condon, Oregon
• Problem: Uneven turf with ridge tops 6 inches apart

82 83

. .







85 86 8







88 89 90

4-







91 92 93







94 95 96

4.0

GCM Issue: October 2012
 Turfgrass Area: Golf Green and surrounds
 Location: Germantown, Tennessee
 Turf Variety: TifEagle green, 419 collars - and Meyer Zoysia surrounds
 Problem: Long trail of uneven ground





97 98 99







100 101 102

4 —







103 104 105







106 107 108

. .

1/15/2023







109 110 111







112 113 114

. .







115







118 119 120

--







121 122 123







124 125 126

**~**4







127 128 129







130 131 132

--







133 134 135







136 137 138

--







139 140 141







142 143 144

~ 4







145 146 147







148 149 150

\_\_







151 152 153







154 155 156

--







157 158 159







160 161 162

\_\_







163 164 165







166 167 168

\_\_

1/15/2023







169 170 171







172 173 174

~~

1/15/2023







175 176 177







178 179 180

- -





Employee (who could not read English very well) cleaned out the low-pressure paint machine with P.H.D. Ultra-Friendly Cleaner that will not harm turf. This day, he picked up a jug of Glyphosate instead.

Photo submitted by Matt Tobin from Pioneer Athletics

Sports IUT Oct 2021

181 182 183







184 185 186

~ 4







187 188 189





• Sportsfield Issue: November 2022
• Turfgrass Area: Municipal Baseb