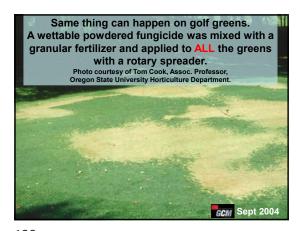

ey Center, CA

SportsTurf July 2012



79 80 81





• GCM Issue: March 2022
• Turfgrass Area: Putting green collar
• Grass: Creeping Bentgrass
• Location: Condon, Oregon
• Problem: Uneven turf with ridge tops 6 inches apart

82 83

. .







85 86 8







88 89 90

4-







91 92 93







94 95 96

4.0

GCM Issue: October 2012
 Turfgrass Area: Golf Green and surrounds
 Location: Germantown, Tennessee
 Turf Variety: TifEagle green, 419 collars - and Meyer Zoysia surrounds
 Problem: Long trail of uneven ground





97 98 99







100 101 102

4 —







103 104 105







106 107 108

. .

1/15/2023







109 110 111







112 113 114

. .







115







118 119 120

--







121 122 123







124 125 126

**~**4







127 128 129







130 131 132

--







133 134 135







136 137 138

--







139 140 141







142 143 144

~ 4







145 146 147







148 149 150

\_\_







151 152 153







154 155 156

--







157 158 159







160 161 162

\_\_







163 164 165







166 167 168

\_\_

1/15/2023







169 170 171







172 173 174

~~

1/15/2023







175 176 177







178 179 180

- -





Employee (who could not read English very well) cleaned out the low-pressure paint machine with P.H.D. Ultra-Friendly Cleaner that will not harm turf. This day, he picked up a jug of Glyphosate instead.

Photo submitted by Matt Tobin from Pioneer Athletics

Sports IUT Oct 2021

181 182 183







184 185 186

~ 4







187 188 189





• Sportsfield Issue: November 2022
• Turfgrass Area: Municipal Baseball Field
• Grass: Clay & Fescue / Rye Mix
• L