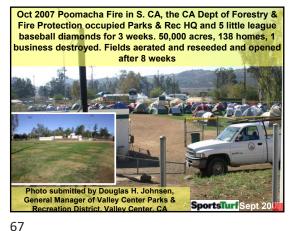

Photo submitted by Douglas H. Johnsen,
General Manager of Valley Center Parks & Recreation District, Valley Center, CA

SportsTurf July 2012

79 80 81

• GCM Issue: March 2022
• Turfgrass Area: Putting green collar
• Grass: Creeping Bentgrass
• Location: Condon, Oregon
• Problem: Uneven turf with ridge tops 6 inches apart