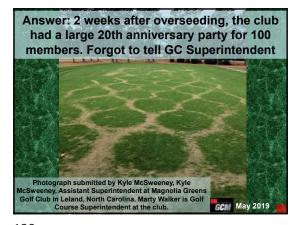

se more for next winter

Photo submitted by Douglas H. Johnsen,
General Manager of Valley Center Parks & Recreation District, Valley Center, CA

SportsTurf July 2012



79 80 81





• GCM Issue: March 2022
• Turfgrass Area: Putting green collar
• Grass: Creeping Bentgrass
• Location: Condon, Oregon
• Problem: Uneven turf with ridge tops 6 inches apart

82 83

. .







85 86 8







88 89 90

4-







91 92 93







94 95 96

4.0

GCM Issue: October 2012
 Turfgrass Area: Golf Green and surrounds
 Location: Germantown, Tennessee
 Turf Variety: TifEagle green, 419 collars - and Meyer Zoysia surrounds
 Problem: Long trail of uneven ground





97 98 99







100 101 102

4 —







103 104 105







106 107 108

. .

1/15/2023







109 110 111







112 113 114

. .







115







118 119 120

--







121 122 123







124 125 126

**~**4







127 128 129







130 131 132

--







133 134 135







136 137 138

--







139 140 141







142 143 144

~ 4







145 146 147







148 149 150

\_\_







151 152 153







154 155 156

--







157 158 159







160 161 162

\_\_







163 164 165







166 167 168

\_\_

1/15/2023







169 170 171







172 173 174

~~

1/15/2023







175 176 177







178 179 180

- -





Employee (who could not read English very well) cleaned out the low-pressure paint machine with P.H.D. Ultra-Friendly Cleaner that will not harm turf. This day, he picked up a jug of Glyphosate instead.

Photo submitted by Matt Tobin from Pioneer Athletics

Sports IUT Oct 2021

181 182 183







184 185 186

~ 4







1