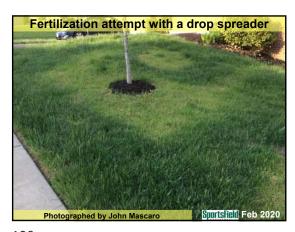

I need pictures or each month or the quiz in going to look like this:

31 32 33

Sportsfield Issue: To be printed
 Turfgrass Area: Outside
 Location: North
 Grass Variety: Not sure
 Problem: Can't see it

34 35 36