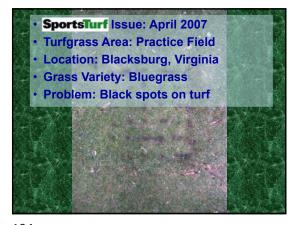

ed by Douglas H. Johnsen,
General Manager of Valley Center Parks & Recreation District, Valley Center, CA

SportsTurf July 2012



79 80 81





• GCM Issue: March 2022
• Turfgrass Area: Putting green collar
• Grass: Creeping Bentgrass
• Location: Condon, Oregon
• Problem: Uneven turf with ridge tops 6 inches apart

82 83

. .







85 86 8







88 89 90

4-







91 92 93







94 95 96

4.0

GCM Issue: October 2012
 Turfgrass Area: Golf Green and surrounds
 Location: Germantown, Tennessee
 Turf Variety: TifEagle green, 419 collars - and Meyer Zoysia surrounds
 Problem: Long trail of uneven ground





97 98 99







100 101 102

4 —







103 104 105







106 107 108

. .

1/15/2023







109 110 111







112 113 114

. .







115







118 119 120

--







121 122 123







124 125 126

**~**4







127 128 129







130 131 132

--







133 134 135







136 137 138

--







139 140 141







142 143 144

~ 4







145 146 147







148 149 150

\_\_







151 152 153







154 155 156

--







157 158 159







160 161 162

\_\_







163 164 165







166 167 168

\_\_

1/15/2023







169 170 171







172 173 174

~~

1/15/2023







175 176 177







178 179 180

- -





Employee (who could not read English very well) cleaned out the low-pressure paint machine with P.H.D. Ultra-Friendly Cleaner that will not harm turf. This day, he picked up a jug of Glyphosate instead.

Photo submitted by Matt Tobin from Pioneer Athletics

Sports IUT Oct 2021

181 182 183







184 185 186

~ 4







187 188 189





• Sportsfield Issue: N