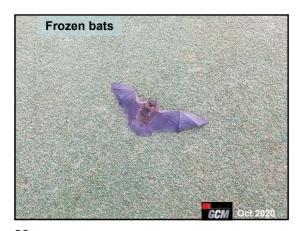

I need pictures or each month or the quiz in going to look like this:

31 32 33

Sportsfield Issue: To be printed
 Turfgrass Area: Outside
 Location: North
 Grass Variety: Not sure
 Problem: Can't see it

34 35 36