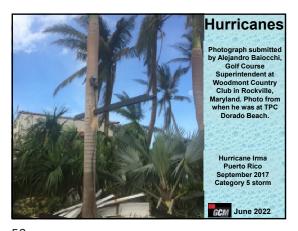

1 2 3







4 5

.







7 8







10 11 12







13 14 1







16 17







19 20 21







22 23 24

.







25 26 27







28 29 30

However, in this movie, Carl Spackler was referred to as a "Greenskeeper" not a Golf Course Superintendent

Chevy Chase - Carl Spackler 1980

Caddyshack

Tayaint the slobs



I need pictures or each month or the quiz in going to look like this:

31 32 33

Sportsfield Issue: To be printed
 Turfgrass Area: Outside
 Location: North
 Grass Variety: Not sure
 Problem: Can't see it





34 35 36







37 38 39







40 41 42







43 44







46 47 48







49 50 51



Sportsfield Issue: November 2015
 Turfgrass Area: College recreational athletic field
 Grass: Tifsport Bermudagrass
 Location: Athens, Georgia
 Problem: No turf in small square areas



52 53 54







55 56 5







58 59 60

. .







61 62 63







64 65 66

4.4







7 68







70 71 72

. .

1/15/2023







73 74 75







76 77 78

40



This municipality did not have as many winter turf blankets as they would like so they just covered the center of 2 of 10 fields. After showing the City the effectiveness of the covers they were able to purchase more for next winter

Photo submitted by Douglas H. Johnsen,
General Manager of Valley Center Parks & Recreation District, Valley Center, CA

SportsTurf July 2012



79 80 81





• GCM Issue: March 2022
• Turfgrass Area: