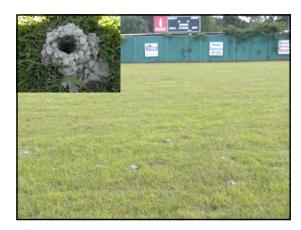

I need pictures or each month or the quiz in going to look like this:

31 32 33

Sportsfield Issue: To be printed
 Turfgrass Area: Outside
 Location: North
 Grass Variety: Not sure
 Problem: Can't see it

34 35 36