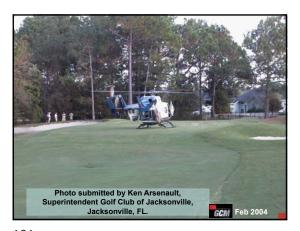

--







121 122 123







124 125 126

**~**4







127 128 129







130 131 132

--







133 134 135







136 137 138

--







139 140 141







142 143 144

~ 4







145 146 147







148 149 150

\_\_







151 152 153







154 155 156

--







157 158 159







160 161 162

\_\_







163 164 165







166 167 168

\_\_

1/15/2023







169 170 171







172 173 174

~~

1/15/2023







175 176 177







178 179 180

- -





Employee (who could not read English very well) cleaned out the low-pressure paint machine with P.H.D. Ultra-Friendly Cleaner that will not harm turf. This day, he picked up a jug of Glyphosate instead.

Photo submitted by Matt Tobin from Pioneer Athletics

Sports IUT Oct 2021

181 182 183







184 185 186

~ 4







187 188 189





• Sportsfield Issue: November 2022
• Turfgrass Area: Municipal Baseball Field
• Grass: Clay & Fescue / Rye Mix
• Location: Sparta Township, New Jersey
• Problem: Strange marks in skinned area

190 191 192

\_ \_

1/15/2023







193 194 195







196 197 198

--







199 200 2







202 203 204

**.** .

1/15/2023







205 206 207







208 209 210

0.5







211 212 213



214

\_ \_