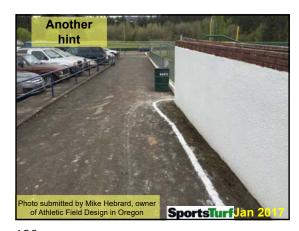

I need pictures or each month or the quiz in going to look like this:

31 32 33

Sportsfield Issue: To be printed
 Turfgrass Area: Outside
 Location: North
 Grass Variety: Not sure
 Problem: Can't see it

34 35 36