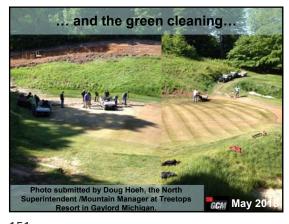

en collar
• Grass: Creeping Bentgrass
• Location: Condon, Oregon
• Problem: Uneven turf with ridge tops 6 inches apart

82 83

. .







85 86 8







88 89 90

4-







91 92 93







94 95 96

4.0

GCM Issue: October 2012
 Turfgrass Area: Golf Green and surrounds
 Location: Germantown, Tennessee
 Turf Variety: TifEagle green, 419 collars - and Meyer Zoysia surrounds
 Problem: Long trail of uneven ground





97 98 99







100 101 102

4 —







103 104 105







106 107 108

. .

1/15/2023







109 110 111







112 113 114

. .







115







118 119 120

--







121 122 123







124 125 126

**~**4







127 128 129







130 131 132

--







133 134 135







136 137 138

--







139 140 141







142 143 144

~ 4







145 146 147







148 149 150

\_\_







151 152 153







154 155 156

--







157 158 159







160 161 162

\_\_







163 164 165







166 167 168

\_\_

1/15/2023







169 170 171







172 173 174

~~

1/15/2023







175 176 177







178 179 180

- -





Employee (who could not read English very well) cleaned out the low-pressure paint machine with P.H.D. Ultra-Friendly Cleaner that will not harm turf. This day, he picked up a jug of Glyphosate instead.

Photo submitted by Matt Tobin from Pioneer Athletics

Sports IUT Oct 2021

181 182 183







184 185 186

~ 4







187 188 189





• Sportsfield Issue: November 2022
• Turfgrass Area: Municipal Baseball Field
• Grass: Clay & Fescue / Rye Mix
• Location: Sparta Township, New Jersey
• Problem: Strange marks in skinned area

190 191 192

\_ \_

1/15/20