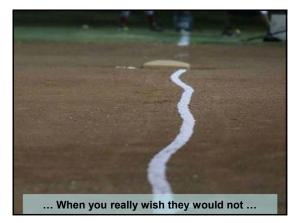

8







88 89 90

4-







91 92 93







94 95 96

4.0

GCM Issue: October 2012
 Turfgrass Area: Golf Green and surrounds
 Location: Germantown, Tennessee
 Turf Variety: TifEagle green, 419 collars - and Meyer Zoysia surrounds
 Problem: Long trail of uneven ground





97 98 99







100 101 102

4 —







103 104 105







106 107 108

. .

1/15/2023







109 110 111







112 113 114

. .







115







118 119 120

--







121 122 123







124 125 126

**~**4







127 128 129







130 131 132

--







133 134 135







136 137 138

--







139 140 141







142 143 144

~ 4







145 146 147







148 149 150

\_\_







151 152 153







154 155 156

--







157 158 159







160 161 162

\_\_







163 164 165







166 167 168

\_\_

1/15/2023







169 170 171







172 173 174

~~

1/15/2023







175 176 177







178 179 180

- -





Employee (who could not read English very well) cleaned out the low-pressure paint machine with P.H.D. Ultra-Friendly Cleaner that will not harm turf. This day, he picked up a jug of Glyphosate instead.

Photo submitted by Matt Tobin from Pioneer Athletics

Sports IUT Oct 2021

181 182 183







184 185 186

~ 4







187 188 189





• Sportsfield Issue: November 2022
• Turfgrass Area: Municipal Baseball Field
• Grass: Clay & Fescue / Rye Mix
• Location: Sparta Township, New Jersey
• Problem: Strange marks in skinned area

190 191 192

\_ \_

1/15/2023







193 194 195







196 197 198

--







199 200 2







202 203 204

**.** .

1/15/2023







205 206 207







208 209 210

0.5