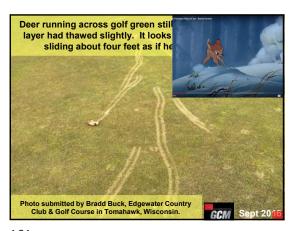

n
• Problem: Uneven turf with ridge tops 6 inches apart

82 83

. .







85 86 8







88 89 90

4-







91 92 93







94 95 96

4.0

GCM Issue: October 2012
 Turfgrass Area: Golf Green and surrounds
 Location: Germantown, Tennessee
 Turf Variety: TifEagle green, 419 collars - and Meyer Zoysia surrounds
 Problem: Long trail of uneven ground





97 98 99







100 101 102

4 —







103 104 105







106 107 108

. .

1/15/2023







109 110 111







112 113 114

. .







115







118 119 120

--







121 122 123







124 125 126

**~**4







127 128 129







130 131 132

--







133 134 135







136 137 138

--







139 140 141







142 143 144

~ 4







145 146 147







148 149 150

\_\_







151 152 153







154 155 156

--







157 158 159







160 161 162

\_\_







163 164 165







166 167 168

\_\_

1/15/2023







169 170 171







172 173 174

~~

1/15/2023







175 176 177







178 179 180

- -





Employee (who could not read English very well) cleaned out the low-pressure paint machine with P.H.D. Ultra-Friendly Cleaner that will not harm turf. This day, he picked up a jug of Glyphosate instead.

Photo submitted by Matt Tobin from Pioneer Athletics

Sports IUT Oct 2021

181 182 183







184 185 186

~ 4







187 188 189





• Sportsfield Issue: November 2022
• Turfgrass Area: Municipal Baseball Field
• Grass: Clay & Fescue / Rye Mix
• Location: Sparta Township, New Jersey
• Problem: Strange marks in skinned area

190 191 192

\_ \_

1/15/2023







193 194 195







196 197 198

--







199 200 2