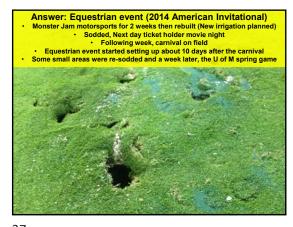

I need pictures or each month or the quiz in going to look like this:

31 32 33

Sportsfield Issue: To be printed
 Turfgrass Area: Outside
 Location: North
 Grass Variety: Not sure
 Problem: Can't see it

34 35 36