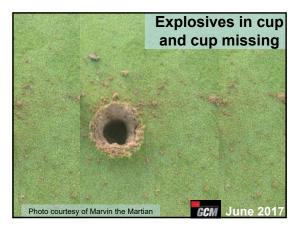

I need pictures or each month or the quiz in going to look like this:

31 32 33

Sportsfield Issue: To be printed
 Turfgrass Area: Outside
 Location: North
 Grass Variety: Not sure
 Problem: Can't see it

34 35 36