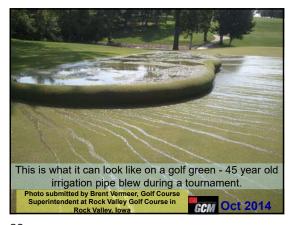

I need pictures or each month or the quiz in going to look like this:

31 32 33

Sportsfield Issue: To be printed
 Turfgrass Area: Outside
 Location: North
 Grass Variety: Not sure
 Problem: Can't see it

34 35 36