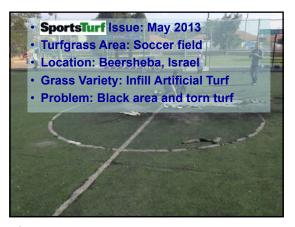

I need pictures or each month or the quiz in going to look like this:

31 32 33

Sportsfield Issue: To be printed
 Turfgrass Area: Outside
 Location: North
 Grass Variety: Not sure
 Problem: Can't see it

34 35 36