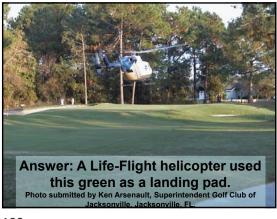

0

--







121 122 123







124 125 126

**~**4







127 128 129







130 131 132

--







133 134 135







136 137 138

--







139 140 141







142 143 144

~ 4







145 146 147







148 149 150

\_\_







151 152 153







154 155 156

--







157 158 159







160 161 162

\_\_







163 164 165







166 167 168

\_\_

1/15/2023







169 170 171







172 173 174

~~

1/15/2023







175 176 177







178 179 180

- -





Employee (who could not read English very well) cleaned out the low-pressure paint machine with P.H.D. Ultra-Friendly Cleaner that will not harm turf. This day, he picked up a jug of Glyphosate instead.

Photo submitted by Matt Tobin from Pioneer Athletics

Sports IUT Oct 2021

181 182 183







184 185 186

~ 4







187 188 189





• Sportsfield Issue: November 2022
• Turfgrass Area: Municipal Baseball Field
• Grass: Clay & Fescue / Rye Mix
• Location: Sparta Township, New Jersey
• Problem: Strange marks in skinned area

190 191 192

\_ \_

1/15/2023







193 194 195







196 197 198

--







199 200 2







202 203 204

**.** .

1/15/2023







205 206 207







208 209 210

0.5







211 212 213



214

\_ \_