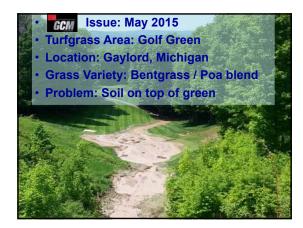

80 81





• GCM Issue: March 2022
• Turfgrass Area: Putting green collar
• Grass: Creeping Bentgrass
• Location: Condon, Oregon
• Problem: Uneven turf with ridge tops 6 inches apart

82 83

. .







85 86 8







88 89 90

4-







91 92 93







94 95 96

4.0

GCM Issue: October 2012
 Turfgrass Area: Golf Green and surrounds
 Location: Germantown, Tennessee
 Turf Variety: TifEagle green, 419 collars - and Meyer Zoysia surrounds
 Problem: Long trail of uneven ground





97 98 99







100 101 102

4 —







103 104 105







106 107 108

. .

1/15/2023







109 110 111







112 113 114

. .







115







118 119 120

--







121 122 123







124 125 126

**~**4







127 128 129







130 131 132

--







133 134 135







136 137 138

--







139 140 141







142 143 144

~ 4







145 146 147







148 149 150

\_\_







151 152 153







154 155 156

--







157 158 159







160 161 162

\_\_







163 164 165







166 167 168

\_\_

1/15/2023







169 170 171







172 173 174

~~

1/15/2023







175 176 177







178 179 180

- -





Employee (who could not read English very well) cleaned out the low-pressure paint machine with P.H.D. Ultra-Friendly Cleaner that will not harm turf. This day, he picked up a jug of Glyphosate instead.

Photo submitted by Matt Tobin from Pioneer Athletics

Sports IUT Oct 2021

181 182 183







184 185 186

~ 4







187 188 189





• Sportsfield Issue: November 2022
• Turfgrass Area: Municipal Baseball Field
• Grass: Clay & Fescue / Rye Mix
• Location: Sparta Township, New Jersey
• Pro