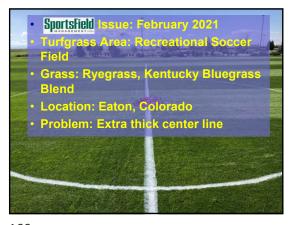

inches apart

82 83

. .







85 86 8







88 89 90

4-







91 92 93







94 95 96

4.0

GCM Issue: October 2012
 Turfgrass Area: Golf Green and surrounds
 Location: Germantown, Tennessee
 Turf Variety: TifEagle green, 419 collars - and Meyer Zoysia surrounds
 Problem: Long trail of uneven ground





97 98 99







100 101 102

4 —







103 104 105







106 107 108

. .

1/15/2023







109 110 111







112 113 114

. .







115







118 119 120

--







121 122 123







124 125 126

**~**4







127 128 129







130 131 132

--







133 134 135







136 137 138

--







139 140 141







142 143 144

~ 4







145 146 147







148 149 150

\_\_







151 152 153







154 155 156

--







157 158 159







160 161 162

\_\_







163 164 165







166 167 168

\_\_

1/15/2023







169 170 171







172 173 174

~~

1/15/2023







175 176 177







178 179 180

- -





Employee (who could not read English very well) cleaned out the low-pressure paint machine with P.H.D. Ultra-Friendly Cleaner that will not harm turf. This day, he picked up a jug of Glyphosate instead.

Photo submitted by Matt Tobin from Pioneer Athletics

Sports IUT Oct 2021

181 182 183







184 185 186

~ 4







187 188 189





• Sportsfield Issue: November 2022
• Turfgrass Area: Municipal Baseball Field
• Grass: Clay & Fescue / Rye Mix
• Location: Sparta Township, New Jersey
• Problem: Strange marks in skinned area

190 191 192

\_ \_

1/15/2023







193 194 195







196 197 198

--







199 200 2







202 203 204

**.** .

1/15/2023