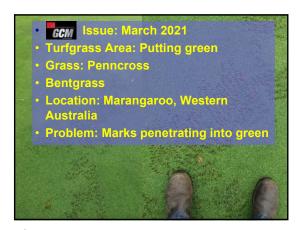

7 8







10 11 12







13 14 1







16 17







19 20 21







22 23 24

.







25 26 27







28 29 30

However, in this movie, Carl Spackler was referred to as a "Greenskeeper" not a Golf Course Superintendent

Chevy Chase - Carl Spackler 1980

Caddyshack

Tayaint the slobs



I need pictures or each month or the quiz in going to look like this:

31 32 33

Sportsfield Issue: To be printed
 Turfgrass Area: Outside
 Location: North
 Grass Variety: Not sure
 Problem: Can't see it





34 35 36







37 38 39







40 41 42







43 44







46 47 48







49 50 51



Sportsfield Issue: November 2015
 Turfgrass Area: College recreational athletic field
 Grass: Tifsport Bermudagrass
 Location: Athens, Georgia
 Problem: No turf in small square areas



52 53 54







55 56 5







58 59 60

. .







61 62 63







64 65 66

4.4







7 68







70 71 72

. .

1/15/2023







73 74 75







76 77 78

40



This municipality did not have as many winter turf blankets as they would like so they just covered the center of 2 of 10 fields. After showing the City the effectiveness of the covers they were able to purchase more for next winter

Photo submitted by Douglas H. Johnsen,
General Manager of Valley Center Parks & Recreation District, Valley Center, CA

SportsTurf July 2012



79 80 81





• GCM Issue: March 2022
• Turfgrass Area: Putting green collar
• Grass: Creeping Bentgrass
• Location: Condon, Oregon
• Problem: Uneven turf with ridge tops 6 inches apart

82 83

. .







85 86 8







88 89 90

4-







91 92 93







94 95 96

4.0

GCM Issue: