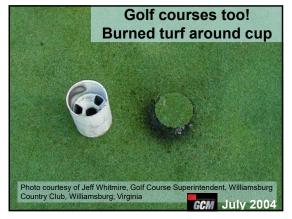

22 23 24

.

25 26 27

28 29 30

However, in this movie, Carl Spackler was referred to as a "Greenskeeper" not a Golf Course Superintendent

Chevy Chase - Carl Spackler 1980

Caddyshack

Tayaint the slobs