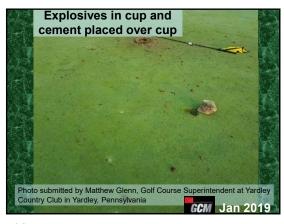

creation District, Valley Center, CA

SportsTurf July 2012



79 80 81





• GCM Issue: March 2022
• Turfgrass Area: Putting green collar
• Grass: Creeping Bentgrass
• Location: Condon, Oregon
• Problem: Uneven turf with ridge tops 6 inches apart

82 83

. .







85 86 8







88 89 90

4-







91 92 93







94 95 96

4.0

GCM Issue: October 2012
 Turfgrass Area: Golf Green and surrounds
 Location: Germantown, Tennessee
 Turf Variety: TifEagle green, 419 collars - and Meyer Zoysia surrounds
 Problem: Long trail of uneven ground





97 98 99







100 101 102

4 —







103 104 105







106 107 108

. .

1/15/2023







109 110 111







112 113 114

. .







115







118 119 120

--







121 122 123







124 125 126

**~**4







127 128 129







130 131 132

--







133 134 135







136 137 138

--







139 140 141







142 143 144

~ 4







145 146 147







148 149 150

\_\_







151 152 153







154 155 156

--







157 158 159







160 161 162

\_\_







163 164 165







166 167 168

\_\_

1/15/2023







169 170 171







172 173 174

~~

1/15/2023







175 176 177







178 179 180

- -





Employee (who could not read English very well) cleaned out the low-pressure paint machine with P.H.D. Ultra-Friendly Cleaner that will not harm turf. This day, he picked up a jug of Glyphosate instead.

Photo submitted by Matt Tobin from Pioneer Athletics

Sports IUT Oct 2021

181 182 183







184 185 186

~ 4







187 188 189





• Sportsfield Issue: November 2022
• Turfgrass Area: Municipal Baseball Field
• Grass: Clay