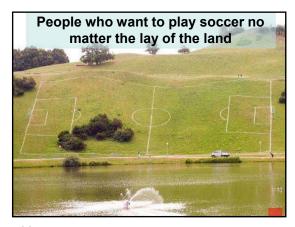

I need pictures or each month or the quiz in going to look like this:

31 32 33

Sportsfield Issue: To be printed
 Turfgrass Area: Outside
 Location: North
 Grass Variety: Not sure
 Problem: Can't see it

34 35 36