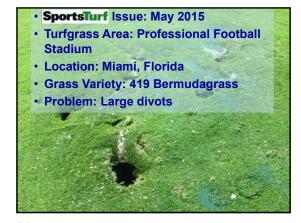

I need pictures or each month or the quiz in going to look like this:

31 32 33

Sportsfield Issue: To be printed
 Turfgrass Area: Outside
 Location: North
 Grass Variety: Not sure
 Problem: Can't see it

34 35 36