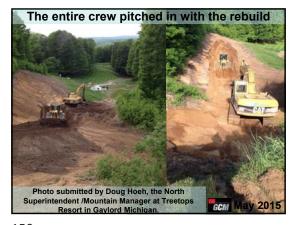

ass Area: Putting green collar
• Grass: Creeping Bentgrass
• Location: Condon, Oregon
• Problem: Uneven turf with ridge tops 6 inches apart

82 83

. .







85 86 8







88 89 90

4-







91 92 93







94 95 96

4.0

GCM Issue: October 2012
 Turfgrass Area: Golf Green and surrounds
 Location: Germantown, Tennessee
 Turf Variety: TifEagle green, 419 collars - and Meyer Zoysia surrounds
 Problem: Long trail of uneven ground





97 98 99







100 101 102

4 —







103 104 105







106 107 108

. .

1/15/2023







109 110 111







112 113 114

. .







115







118 119 120

--







121 122 123







124 125 126

**~**4







127 128 129







130 131 132

--







133 134 135







136 137 138

--







139 140 141







142 143 144

~ 4







145 146 147







148 149 150

\_\_







151 152 153







154 155 156

--







157 158 159







160 161 162

\_\_







163 164 165







166 167 168

\_\_

1/15/2023







169 170 171







172 173 174

~~

1/15/2023







175 176 177







178 179 180

- -





Employee (who could not read English very well) cleaned out the low-pressure paint machine with P.H.D. Ultra-Friendly Cleaner that will not harm turf. This day, he picked up a jug of Glyphosate instead.

Photo submitted by Matt Tobin from Pioneer Athletics

Sports IUT Oct 2021

181 182 183







184 185 186

~ 4







187 188 189





• Sportsfield Issue: November 2022
• Turfgrass Area: Municipal Baseball Field
• Grass: Clay & Fescue / Rye Mix
• Location: Sparta Township, New Jersey
• Problem: Strange marks in skinned area

190 19