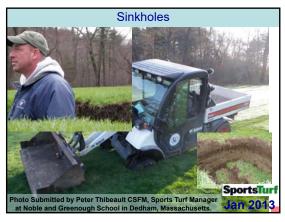

Photo submitted by Douglas H. Johnsen,
General Manager of Valley Center Parks & Recreation District, Valley Center, CA

SportsTurf July 2012

79 80 81

• GCM Issue: March 2022
• Turfgrass Area: Putting green collar
• Grass: Creeping Bentgrass
• Location: Condon, Oregon
• Problem: Uneven turf with ridge tops 6 inches apart