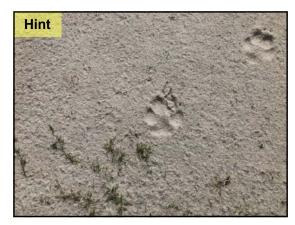

ping Bentgrass
• Location: Condon, Oregon
• Problem: Uneven turf with ridge tops 6 inches apart

82 83

. .







85 86 8







88 89 90

4-







91 92 93







94 95 96

4.0

GCM Issue: October 2012
 Turfgrass Area: Golf Green and surrounds
 Location: Germantown, Tennessee
 Turf Variety: TifEagle green, 419 collars - and Meyer Zoysia surrounds
 Problem: Long trail of uneven ground





97 98 99







100 101 102

4 —







103 104 105







106 107 108

. .

1/15/2023







109 110 111







112 113 114

. .







115







118 119 120

--







121 122 123







124 125 126

**~**4







127 128 129







130 131 132

--







133 134 135







136 137 138

--







139 140 141







142 143 144

~ 4







145 146 147







148 149 150

\_\_







151 152 153







154 155 156

--







157 158 159







160 161 162

\_\_







163 164 165







166 167 168

\_\_

1/15/2023







169 170 171







172 173 174

~~

1/15/2023







175 176 177







178 179 180

- -





Employee (who could not read English very well) cleaned out the low-pressure paint machine with P.H.D. Ultra-Friendly Cleaner that will not harm turf. This day, he picked up a jug of Glyphosate instead.

Photo submitted by Matt Tobin from Pioneer Athletics

Sports IUT Oct 2021

181 182 183







184 185 186

~ 4







187 188 189





• Sportsfield Issue: November 2022
• Turfgrass Area: Municipal Baseball Field
• Grass: Clay & Fescue / Rye Mix
• Location: Sparta Township, New Jersey
• Problem: Strange marks in skinned area

190 191 192

\_ \_

1/15/2023







193 194 195