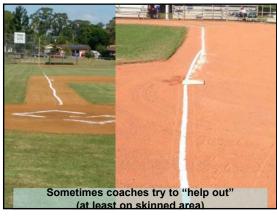

86 8







88 89 90

4-







91 92 93







94 95 96

4.0

GCM Issue: October 2012
 Turfgrass Area: Golf Green and surrounds
 Location: Germantown, Tennessee
 Turf Variety: TifEagle green, 419 collars - and Meyer Zoysia surrounds
 Problem: Long trail of uneven ground





97 98 99







100 101 102

4 —







103 104 105







106 107 108

. .

1/15/2023







109 110 111







112 113 114

. .







115







118 119 120

--







121 122 123







124 125 126

**~**4







127 128 129







130 131 132

--







133 134 135







136 137 138

--







139 140 141







142 143 144

~ 4







145 146 147







148 149 150

\_\_







151 152 153







154 155 156

--







157 158 159







160 161 162

\_\_







163 164 165







166 167 168

\_\_

1/15/2023







169 170 171







172 173 174

~~

1/15/2023







175 176 177







178 179 180

- -





Employee (who could not read English very well) cleaned out the low-pressure paint machine with P.H.D. Ultra-Friendly Cleaner that will not harm turf. This day, he picked up a jug of Glyphosate instead.

Photo submitted by Matt Tobin from Pioneer Athletics

Sports IUT Oct 2021

181 182 183







184 185 186

~ 4







187 188 189





• Sportsfield Issue: November 2022
• Turfgrass Area: Municipal Baseball Field
• Grass: Clay & Fescue / Rye Mix
• Location: Sparta Township, New Jersey
• Problem: Strange marks in skinned area

190 191 192

\_ \_

1/15/2023







193 194 195







196 197 198

--







199 200 2







202 203 204

**.** .

1/15/2023







205 206 207







208 209 210

0