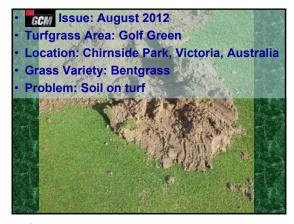

6

4.0

GCM Issue: October 2012
 Turfgrass Area: Golf Green and surrounds
 Location: Germantown, Tennessee
 Turf Variety: TifEagle green, 419 collars - and Meyer Zoysia surrounds
 Problem: Long trail of uneven ground





97 98 99







100 101 102

4 —







103 104 105







106 107 108

. .

1/15/2023







109 110 111







112 113 114

. .







115







118 119 120

--







121 122 123







124 125 126

**~**4







127 128 129







130 131 132

--







133 134 135







136 137 138

--







139 140 141







142 143 144

~ 4







145 146 147







148 149 150

\_\_







151 152 153







154 155 156

--







157 158 159







160 161 162

\_\_







163 164 165







166 167 168

\_\_

1/15/2023







169 170 171







172 173 174

~~

1/15/2023







175 176 177







178 179 180

- -





Employee (who could not read English very well) cleaned out the low-pressure paint machine with P.H.D. Ultra-Friendly Cleaner that will not harm turf. This day, he picked up a jug of Glyphosate instead.

Photo submitted by Matt Tobin from Pioneer Athletics

Sports IUT Oct 2021

181 182 183







184 185 186

~ 4







187 188 189





• Sportsfield Issue: November 2022
• Turfgrass Area: Municipal Baseball Field
• Grass: Clay & Fescue / Rye Mix
• Location: Sparta Township, New Jersey
• Problem: Strange marks in skinned area

190 191 192

\_ \_

1/15/2023







193 194 195







196 197 198

--







199 200 2







202 203 204

**.** .

1/15/2023







205 206 207







208 209 210

0.5







211 212 213



214

\_ \_