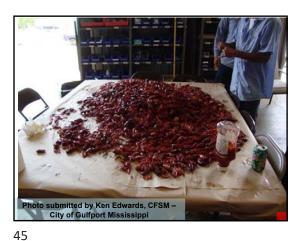

1 2 3







4 5

.







7 8







10 11 12







13 14 1







16 17







19 20 21







22 23 24

.







25 26 27







28 29 30

However, in this movie, Carl Spackler was referred to as a "Greenskeeper" not a Golf Course Superintendent

Chevy Chase - Carl Spackler 1980

Caddyshack

Tayaint the slobs



I need pictures or each month or the quiz in going to look like this:

31 32 33

Sportsfield Issue: To be printed
 Turfgrass Area: Outside
 Location: North
 Grass Variety: Not sure
 Problem: Can't see it





34 35 36







37 38 39







40 41 42







43 44







46 47 48







49 50 51



Sportsfield Issue: November 2015
 Turfgrass Area: College recreational athletic field
 Grass: Tifsport Bermudagrass
 Location: Athens, Georgia
 Problem: No turf in small square areas



52 53 54







55 56 5







58 59 60

. .







61 62 63







64 65 66

4.4







7 68







70 71 72

. .

1/15/2023







73 74 75







76 77 78

40



This municipality did not have as many winter turf blankets as they would like so they just covered the center of 2 of 10 fields. After showing the City the effectiveness of the covers they were able to purchase more for next winter

Photo submitted by Douglas H. Johnsen,
General Manager of Valley Center Parks & Recreation District, Valley Center, CA

SportsTurf July 2012



79 80 81





• GCM Issue: M