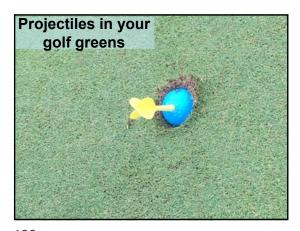

I need pictures or each month or the quiz in going to look like this:

31 32 33

Sportsfield Issue: To be printed
 Turfgrass Area: Outside
 Location: North
 Grass Variety: Not sure
 Problem: Can't see it

34 35 36