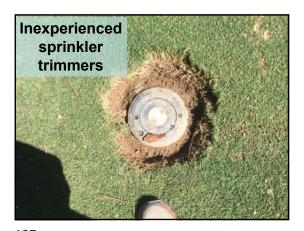

I need pictures or each month or the quiz in going to look like this:

31 32 33

Sportsfield Issue: To be printed
 Turfgrass Area: Outside
 Location: North
 Grass Variety: Not sure
 Problem: Can't see it

34 35 36