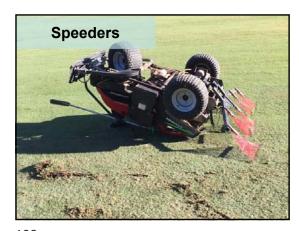

I need pictures or each month or the quiz in going to look like this:

31 32 33

Sportsfield Issue: To be printed
 Turfgrass Area: Outside
 Location: North
 Grass Variety: Not sure
 Problem: Can't see it

34 35 36