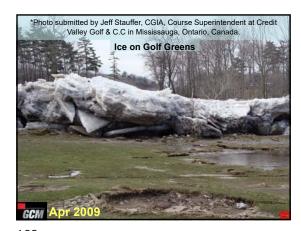

e so they just covered the center of 2 of 10 fields. After showing the City the effectiveness of the covers they were able to purchase more for next winter

Photo submitted by Douglas H. Johnsen,
General Manager of Valley Center Parks & Recreation District, Valley Center, CA

SportsTurf July 2012



79 80 81





• GCM Issue: March 2022
• Turfgrass Area: Putting green collar
• Grass: Creeping Bentgrass
• Location: Condon, Oregon
• Problem: Uneven turf with ridge tops 6 inches apart

82 83

. .







85 86 8







88 89 90

4-







91 92 93







94 95 96

4.0

GCM Issue: October 2012
 Turfgrass Area: Golf Green and surrounds
 Location: Germantown, Tennessee
 Turf Variety: TifEagle green, 419 collars - and Meyer Zoysia surrounds
 Problem: Long trail of uneven ground





97 98 99







100 101 102

4 —







103 104 105







106 107 108

. .

1/15/2023







109 110 111







112 113 114

. .







115







118 119 120

--







121 122 123







124 125 126

**~**4







127 128 129







130 131 132

--







133 134 135







136 137 138

--







139 140 141







142 143 144

~ 4







145 146 147







148 149 150

\_\_







151 152 153







154 155 156

--







157 158 159







160 161 162

\_\_







163 164 165







166 167 168

\_\_

1/15/2023







169 170 171







172 173 174

~~

1/15/2023







175 176 177







178 179 180

- -





Employee (who could not read English very well) cleaned out the low-pressure paint machine with P.H.D. Ultra-Friendly Cleaner that will not harm turf. This day, he picked up a jug of Glyphosa