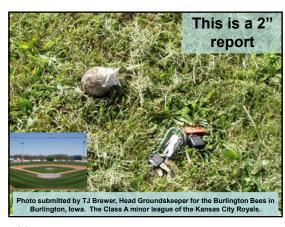

al Manager of Valley Center Parks & Recreation District, Valley Center, CA

SportsTurf July 2012



79 80 81





• GCM Issue: March 2022
• Turfgrass Area: Putting green collar
• Grass: Creeping Bentgrass
• Location: Condon, Oregon
• Problem: Uneven turf with ridge tops 6 inches apart

82 83

. .







85 86 8







88 89 90

4-







91 92 93







94 95 96

4.0

GCM Issue: October 2012
 Turfgrass Area: Golf Green and surrounds
 Location: Germantown, Tennessee
 Turf Variety: TifEagle green, 419 collars - and Meyer Zoysia surrounds
 Problem: Long trail of uneven ground





97 98 99







100 101 102

4 —







103 104 105







106 107 108

. .

1/15/2023







109 110 111







112 113 114

. .







115







118 119 120

--







121 122 123







124 125 126

**~**4







127 128 129







130 131 132

--







133 134 135







136 137 138

--







139 140 141







142 143 144

~ 4







145 146 147







148 149 150

\_\_







151 152 153







154 155 156

--







157 158 159







160 161 162

\_\_







163 164 165







166 167 168

\_\_

1/15/2023







169 170 171







172 173 174

~~

1/15/2023







175 176 177







178 179 180

- -





Employee (who could not read English very well) cleaned out the low-pressure paint machine with P.H.D. Ultra-Friendly Cleaner that will not harm turf. This day, he picked up a jug of Glyphosate instead.

Photo submitted by Matt Tobin from Pioneer Athletics

Sports IUT Oct 2021

181 182 183







184 185 186

~ 4







187 188 189





• Sportsfield Issue: November 2022
• Turfgrass Area: