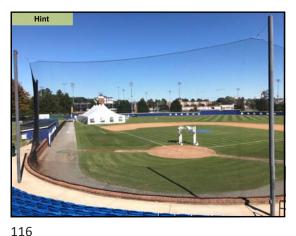

ble to purchase more for next winter

Photo submitted by Douglas H. Johnsen,
General Manager of Valley Center Parks & Recreation District, Valley Center, CA

SportsTurf July 2012



79 80 81





• GCM Issue: March 2022
• Turfgrass Area: Putting green collar
• Grass: Creeping Bentgrass
• Location: Condon, Oregon
• Problem: Uneven turf with ridge tops 6 inches apart

82 83

. .







85 86 8







88 89 90

4-







91 92 93







94 95 96

4.0

GCM Issue: October 2012
 Turfgrass Area: Golf Green and surrounds
 Location: Germantown, Tennessee
 Turf Variety: TifEagle green, 419 collars - and Meyer Zoysia surrounds
 Problem: Long trail of uneven ground





97 98 99







100 101 102

4 —







103 104 105







106 107 108

. .

1/15/2023







109 110 111







112 113 114

. .







115







118 119 120

--







121 122 123







124 125 126

**~**4







127 128 129







130 131 132

--







133 134 135







136 137 138

--







139 140 141







142 143 144

~ 4







145 146 147







148 149 150

\_\_







151 152 153







154 155 156

--







157 158 159







160 161 162

\_\_







163 164 165







166 167 168

\_\_

1/15/2023







169 170 171







172 173 174

~~

1/15/2023







175 176 177







178 179 180

- -





Employee (who could not read English very well) cleaned out the low-pressure paint machine with P.H.D. Ultra-Friendly Cleaner that will not harm turf. This day, he picked up a jug of Glyphosate instead.

Photo submitted by Matt Tobin from Pioneer Athletics

Sports IUT Oct 2021

181 182 183







184 185 186