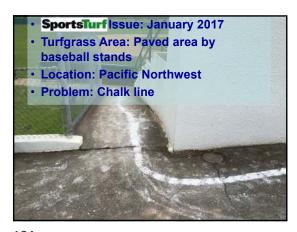

2 113 114

. .







115







118 119 120

--







121 122 123







124 125 126

**~**4







127 128 129







130 131 132

--







133 134 135







136 137 138

--







139 140 141







142 143 144

~ 4







145 146 147







148 149 150

\_\_







151 152 153







154 155 156

--







157 158 159







160 161 162

\_\_







163 164 165







166 167 168

\_\_

1/15/2023







169 170 171







172 173 174

~~

1/15/2023







175 176 177







178 179 180

- -





Employee (who could not read English very well) cleaned out the low-pressure paint machine with P.H.D. Ultra-Friendly Cleaner that will not harm turf. This day, he picked up a jug of Glyphosate instead.

Photo submitted by Matt Tobin from Pioneer Athletics

Sports IUT Oct 2021

181 182 183







184 185 186

~ 4







187 188 189





• Sportsfield Issue: November 2022
• Turfgrass Area: Municipal Baseball Field
• Grass: Clay & Fescue / Rye Mix
• Location: Sparta Township, New Jersey
• Problem: Strange marks in skinned area

190 191 192

\_ \_

1/15/2023







193 194 195







196 197 198

--







199 200 2







202 203 204

**.** .

1/15/2023







205 206 207







208 209 210

0.5







211 212 213



214

\_ \_