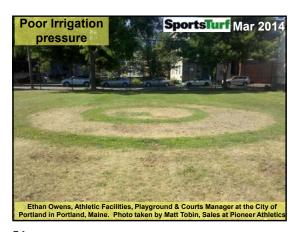

I need pictures or each month or the quiz in going to look like this:

31 32 33

Sportsfield Issue: To be printed
 Turfgrass Area: Outside
 Location: North
 Grass Variety: Not sure
 Problem: Can't see it

34 35 36