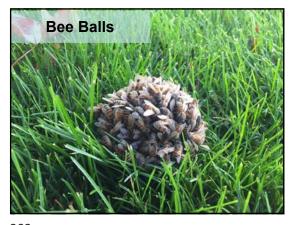

160 161 162

\_\_







163 164 165







166 167 168

\_\_

1/15/2023







169 170 171







172 173 174

~~

1/15/2023







175 176 177







178 179 180

- -





Employee (who could not read English very well) cleaned out the low-pressure paint machine with P.H.D. Ultra-Friendly Cleaner that will not harm turf. This day, he picked up a jug of Glyphosate instead.

Photo submitted by Matt Tobin from Pioneer Athletics

Sports IUT Oct 2021

181 182 183







184 185 186

~ 4







187 188 189





• Sportsfield Issue: November 2022
• Turfgrass Area: Municipal Baseball Field
• Grass: Clay & Fescue / Rye Mix
• Location: Sparta Township, New Jersey
• Problem: Strange marks in skinned area

190 191 192

\_ \_

1/15/2023







193 194 195







196 197 198

--







199 200 2







202 203 204

**.** .

1/15/2023







205 206 207







208 209 210

0.5







211 212 213



214

\_ \_