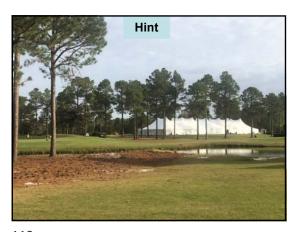

hase more for next winter

Photo submitted by Douglas H. Johnsen,
General Manager of Valley Center Parks & Recreation District, Valley Center, CA

SportsTurf July 2012



79 80 81





• GCM Issue: March 2022
• Turfgrass Area: Putting green collar
• Grass: Creeping Bentgrass
• Location: Condon, Oregon
• Problem: Uneven turf with ridge tops 6 inches apart

82 83

. .







85 86 8







88 89 90

4-







91 92 93







94 95 96

4.0

GCM Issue: October 2012
 Turfgrass Area: Golf Green and surrounds
 Location: Germantown, Tennessee
 Turf Variety: TifEagle green, 419 collars - and Meyer Zoysia surrounds
 Problem: Long trail of uneven ground





97 98 99







100 101 102

4 —







103 104 105







106 107 108

. .

1/15/2023







109 110 111







112 113 114

. .







115







118 119 120

--







121 122 123







124 125 126

**~**4







127 128 129







130 131 132

--







133 134 135







136 137 138

--







139 140 141







142 143 144

~ 4







145 146 147







148 149 150

\_\_







151 152 153







154 155 156

--







157 158 159







160 161 162

\_\_







163 164 165







166 167 168

\_\_

1/15/2023







169 170 171







172 173 174

~~

1/15/2023







175 176 177







178 179 180

- -





Employee (who could not read English very well) cleaned out the low-pressure paint machine with P.H.D. Ultra-Friendly Cleaner that will not harm turf. This day, he picked up a jug of Glyphosate instead.

Photo submitted by Matt Tobin from Pioneer Athletics

Sports IUT Oct 2021

181 182 183







184 185 186

~ 4