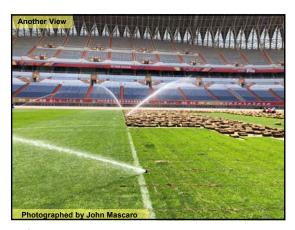

of the covers they were able to purchase more for next winter

Photo submitted by Douglas H. Johnsen,
General Manager of Valley Center Parks & Recreation District, Valley Center, CA

SportsTurf July 2012



79 80 81





• GCM Issue: March 2022
• Turfgrass Area: Putting green collar
• Grass: Creeping Bentgrass
• Location: Condon, Oregon
• Problem: Uneven turf with ridge tops 6 inches apart

82 83

. .







85 86 8







88 89 90

4-







91 92 93







94 95 96

4.0

GCM Issue: October 2012
 Turfgrass Area: Golf Green and surrounds
 Location: Germantown, Tennessee
 Turf Variety: TifEagle green, 419 collars - and Meyer Zoysia surrounds
 Problem: Long trail of uneven ground





97 98 99







100 101 102

4 —







103 104 105







106 107 108

. .

1/15/2023







109 110 111







112 113 114

. .







115







118 119 120

--







121 122 123







124 125 126

**~**4







127 128 129







130 131 132

--







133 134 135







136 137 138

--







139 140 141







142 143 144

~ 4







145 146 147







148 149 150

\_\_







151 152 153







154 155 156

--







157 158 159







160 161 162

\_\_







163 164 165







166 167 168

\_\_

1/15/2023







169 170 171







172 173 174

~~

1/15/2023







175 176 177







178 179 180

- -





Employee (who could not read English very well) cleaned out the low-pressure paint machine with P.H.D. Ultra-Friendly Cleaner that will not harm turf. This day, he picked up a jug of Glyphosate instead.

Photo submitted by Matt Tobin from Pioneer Athletics

Sports IUT Oct 2021

181 1