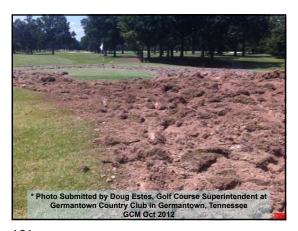

GCM Issue: October 2012
 Turfgrass Area: Golf Green and surrounds
 Location: Germantown, Tennessee
 Turf Variety: TifEagle green, 419 collars - and Meyer Zoysia surrounds
 Problem: Long trail of uneven ground