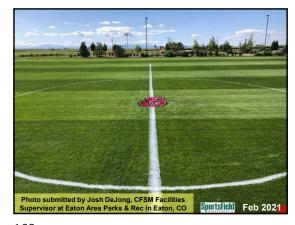

Photo submitted by Douglas H. Johnsen,
General Manager of Valley Center Parks & Recreation District, Valley Center, CA

SportsTurf July 2012

79 80 81

• GCM Issue: March 2022
• Turfgrass Area: Putting green collar
• Grass: Creeping Bentgrass
• Location: Condon, Oregon
• Problem: Uneven turf with ridge tops 6 inches apart