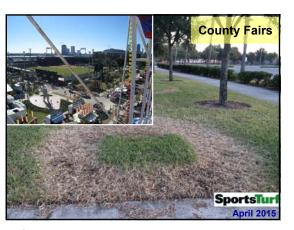

I need pictures or each month or the quiz in going to look like this:

31 32 33

Sportsfield Issue: To be printed
 Turfgrass Area: Outside
 Location: North
 Grass Variety: Not sure
 Problem: Can't see it

34 35 36