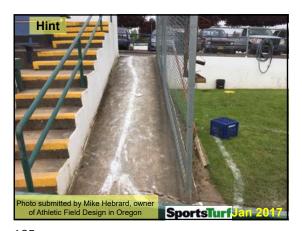

113 114

. .







115







118 119 120

--







121 122 123







124 125 126

**~**4







127 128 129







130 131 132

--







133 134 135







136 137 138

--







139 140 141







142 143 144

~ 4







145 146 147







148 149 150

\_\_







151 152 153







154 155 156

--







157 158 159







160 161 162

\_\_







163 164 165







166 167 168

\_\_

1/15/2023







169 170 171







172 173 174

~~

1/15/2023







175 176 177







178 179 180

- -





Employee (who could not read English very well) cleaned out the low-pressure paint machine with P.H.D. Ultra-Friendly Cleaner that will not harm turf. This day, he picked up a jug of Glyphosate instead.

Photo submitted by Matt Tobin from Pioneer Athletics

Sports IUT Oct 2021

181 182 183







184 185 186

~ 4







187 188 189





• Sportsfield Issue: November 2022
• Turfgrass Area: Municipal Baseball Field
• Grass: Clay & Fescue / Rye Mix
• Location: Sparta Township, New Jersey
• Problem: Strange marks in skinned area

190 191 192

\_ \_

1/15/2023







193 194 195







196 197 198

--







199 200 2







202 203 204

**.** .

1/15/2023







205 206 207







208 209 210

0.5







211 212 213



214

\_ \_