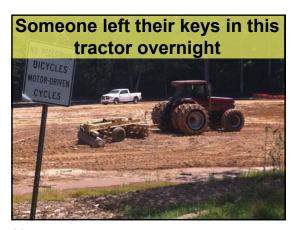

s they would like so they just covered the center of 2 of 10 fields. After showing the City the effectiveness of the covers they were able to purchase more for next winter

Photo submitted by Douglas H. Johnsen,
General Manager of Valley Center Parks & Recreation District, Valley Center, CA

SportsTurf July 2012



79 80 81





• GCM Issue: March 2022
• Turfgrass Area: Putting green collar
• Grass: Creeping Bentgrass
• Location: Condon, Oregon
• Problem: Uneven turf with ridge tops 6 inches apart

82 83

. .







85 86 8







88 89 90

4-







91 92 93







94 95 96

4.0

GCM Issue: October 2012
 Turfgrass Area: Golf Green and surrounds
 Location: Germantown, Tennessee
 Turf Variety: TifEagle green, 419 collars - and Meyer Zoysia surrounds
 Problem: Long trail of uneven ground





97 98 99







100 101 102

4 —







103 104 105







106 107 108

. .

1/15/2023







109 110 111







112 113 114

. .







115







118 119 120

--







121 122 123







124 125 126

**~**4







127 128 129







130 131 132

--







133 134 135







136 137 138

--







139 140 141







142 143 144

~ 4







145 146 147







148 149 150

\_\_







151 152 153







154 155 156

--







157 158 159







160 161 162

\_\_







163 164 165







166 167 168

\_\_

1/15/2023







169 170 171







172 173 174

~~

1/15/2023







175 176 177







178 179 180

- -





Employee (who could not read English very well) cleaned out the low-pressure paint machine with P.H.D. Ultra-Friendly Cleaner that will not harm turf. This day, he picked up a