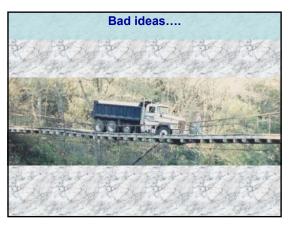

22 23 24

.

25 26 27

28 29 30

However, in this movie, Carl Spackler was referred to as a "Greenskeeper" not a Golf Course Superintendent

Chevy Chase - Carl Spackler 1980

Caddyshack

Tayaint the slobs