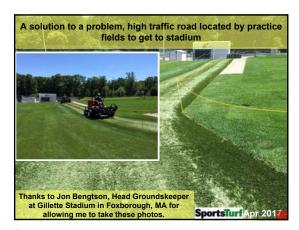

I need pictures or each month or the quiz in going to look like this:

31 32 33

Sportsfield Issue: To be printed
 Turfgrass Area: Outside
 Location: North
 Grass Variety: Not sure
 Problem: Can't see it

34 35 36