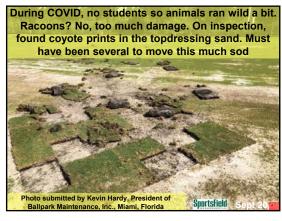

cation: Condon, Oregon
• Problem: Uneven turf with ridge tops 6 inches apart

82 83

. .







85 86 8







88 89 90

4-







91 92 93







94 95 96

4.0

GCM Issue: October 2012
 Turfgrass Area: Golf Green and surrounds
 Location: Germantown, Tennessee
 Turf Variety: TifEagle green, 419 collars - and Meyer Zoysia surrounds
 Problem: Long trail of uneven ground





97 98 99







100 101 102

4 —







103 104 105







106 107 108

. .

1/15/2023







109 110 111







112 113 114

. .







115







118 119 120

--







121 122 123







124 125 126

**~**4







127 128 129







130 131 132

--







133 134 135







136 137 138

--







139 140 141







142 143 144

~ 4







145 146 147







148 149 150

\_\_







151 152 153







154 155 156

--







157 158 159







160 161 162

\_\_







163 164 165







166 167 168

\_\_

1/15/2023







169 170 171







172 173 174

~~

1/15/2023







175 176 177







178 179 180

- -





Employee (who could not read English very well) cleaned out the low-pressure paint machine with P.H.D. Ultra-Friendly Cleaner that will not harm turf. This day, he picked up a jug of Glyphosate instead.

Photo submitted by Matt Tobin from Pioneer Athletics

Sports IUT Oct 2021

181 182 183







184 185 186

~ 4







187 188 189





• Sportsfield Issue: November 2022
• Turfgrass Area: Municipal Baseball Field
• Grass: Clay & Fescue / Rye Mix
• Location: Sparta Township, New Jersey
• Problem: Strange marks in skinned area

190 191 192

\_ \_

1/15/2023







193 194 195







196 197 198