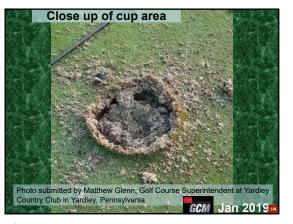

eation District, Valley Center, CA

SportsTurf July 2012



79 80 81





• GCM Issue: March 2022
• Turfgrass Area: Putting green collar
• Grass: Creeping Bentgrass
• Location: Condon, Oregon
• Problem: Uneven turf with ridge tops 6 inches apart

82 83

. .







85 86 8







88 89 90

4-







91 92 93







94 95 96

4.0

GCM Issue: October 2012
 Turfgrass Area: Golf Green and surrounds
 Location: Germantown, Tennessee
 Turf Variety: TifEagle green, 419 collars - and Meyer Zoysia surrounds
 Problem: Long trail of uneven ground





97 98 99







100 101 102

4 —







103 104 105







106 107 108

. .

1/15/2023







109 110 111







112 113 114

. .







115







118 119 120

--







121 122 123







124 125 126

**~**4







127 128 129







130 131 132

--







133 134 135







136 137 138

--







139 140 141







142 143 144

~ 4







145 146 147







148 149 150

\_\_







151 152 153







154 155 156

--







157 158 159







160 161 162

\_\_







163 164 165







166 167 168

\_\_

1/15/2023







169 170 171







172 173 174

~~

1/15/2023







175 176 177







178 179 180

- -





Employee (who could not read English very well) cleaned out the low-pressure paint machine with P.H.D. Ultra-Friendly Cleaner that will not harm turf. This day, he picked up a jug of Glyphosate instead.

Photo submitted by Matt Tobin from Pioneer Athletics

Sports IUT Oct 2021

181 182 183







184 185 186

~ 4







187 188 189





• Sportsfield Issue: November 2022
• Turfgrass Area: Municipal Baseball Field
• Grass: Clay &