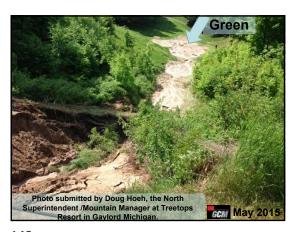

grass Area: Putting green collar
• Grass: Creeping Bentgrass
• Location: Condon, Oregon
• Problem: Uneven turf with ridge tops 6 inches apart

82 83

. .







85 86 8







88 89 90

4-







91 92 93







94 95 96

4.0

GCM Issue: October 2012
 Turfgrass Area: Golf Green and surrounds
 Location: Germantown, Tennessee
 Turf Variety: TifEagle green, 419 collars - and Meyer Zoysia surrounds
 Problem: Long trail of uneven ground





97 98 99







100 101 102

4 —







103 104 105







106 107 108

. .

1/15/2023







109 110 111







112 113 114

. .







115







118 119 120

--







121 122 123







124 125 126

**~**4







127 128 129







130 131 132

--







133 134 135







136 137 138

--







139 140 141







142 143 144

~ 4







145 146 147







148 149 150

\_\_







151 152 153







154 155 156

--







157 158 159







160 161 162

\_\_







163 164 165







166 167 168

\_\_

1/15/2023







169 170 171







172 173 174

~~

1/15/2023







175 176 177







178 179 180

- -





Employee (who could not read English very well) cleaned out the low-pressure paint machine with P.H.D. Ultra-Friendly Cleaner that will not harm turf. This day, he picked up a jug of Glyphosate instead.

Photo submitted by Matt Tobin from Pioneer Athletics

Sports IUT Oct 2021

181 182 183







184 185 186

~ 4







187 188 189





• Sportsfield Issue: November 2022
• Turfgrass Area: Municipal Baseball Field
• Grass: Clay & Fescue / Rye Mix
• Location: Sparta Township, New Jersey
• Problem: Strange marks in skinned area

190