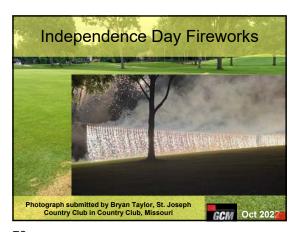

Photo submitted by Douglas H. Johnsen,
General Manager of Valley Center Parks & Recreation District, Valley Center, CA

SportsTurf July 2012

79 80 81

• GCM Issue: March 2022
• Turfgrass Area: Putting green collar
• Grass: Creeping Bentgrass
• Location: Condon, Oregon
• Problem: Uneven turf with ridge tops 6 inches apart