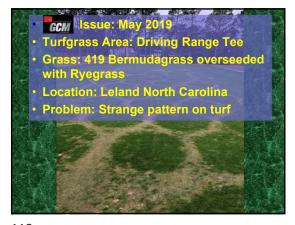

rchase more for next winter

Photo submitted by Douglas H. Johnsen,
General Manager of Valley Center Parks & Recreation District, Valley Center, CA

SportsTurf July 2012



79 80 81





• GCM Issue: March 2022
• Turfgrass Area: Putting green collar
• Grass: Creeping Bentgrass
• Location: Condon, Oregon
• Problem: Uneven turf with ridge tops 6 inches apart

82 83

. .







85 86 8







88 89 90

4-







91 92 93







94 95 96

4.0

GCM Issue: October 2012
 Turfgrass Area: Golf Green and surrounds
 Location: Germantown, Tennessee
 Turf Variety: TifEagle green, 419 collars - and Meyer Zoysia surrounds
 Problem: Long trail of uneven ground





97 98 99







100 101 102

4 —







103 104 105







106 107 108

. .

1/15/2023







109 110 111







112 113 114

. .







115







118 119 120

--







121 122 123







124 125 126

**~**4







127 128 129







130 131 132

--







133 134 135







136 137 138

--







139 140 141







142 143 144

~ 4







145 146 147







148 149 150

\_\_







151 152 153







154 155 156

--







157 158 159







160 161 162

\_\_







163 164 165







166 167 168

\_\_

1/15/2023







169 170 171







172 173 174

~~

1/15/2023







175 176 177







178 179 180

- -





Employee (who could not read English very well) cleaned out the low-pressure paint machine with P.H.D. Ultra-Friendly Cleaner that will not harm turf. This day, he picked up a jug of Glyphosate instead.

Photo submitted by Matt Tobin from Pioneer Athletics

Sports IUT Oct 2021

181 182 183







184 185 186

~ 4