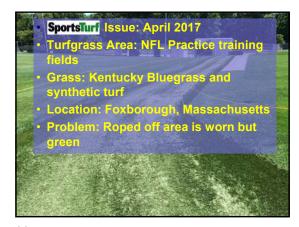

I need pictures or each month or the quiz in going to look like this:

31 32 33

Sportsfield Issue: To be printed
 Turfgrass Area: Outside
 Location: North
 Grass Variety: Not sure
 Problem: Can't see it

34 35 36