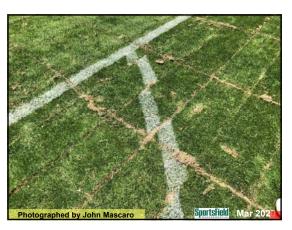

the covers they were able to purchase more for next winter

Photo submitted by Douglas H. Johnsen,
General Manager of Valley Center Parks & Recreation District, Valley Center, CA

SportsTurf July 2012



79 80 81





• GCM Issue: March 2022
• Turfgrass Area: Putting green collar
• Grass: Creeping Bentgrass
• Location: Condon, Oregon
• Problem: Uneven turf with ridge tops 6 inches apart

82 83

. .







85 86 8







88 89 90

4-







91 92 93







94 95 96

4.0

GCM Issue: October 2012
 Turfgrass Area: Golf Green and surrounds
 Location: Germantown, Tennessee
 Turf Variety: TifEagle green, 419 collars - and Meyer Zoysia surrounds
 Problem: Long trail of uneven ground





97 98 99







100 101 102

4 —







103 104 105







106 107 108

. .

1/15/2023







109 110 111







112 113 114

. .







115







118 119 120

--







121 122 123







124 125 126

**~**4







127 128 129







130 131 132

--







133 134 135







136 137 138

--







139 140 141







142 143 144

~ 4







145 146 147







148 149 150

\_\_







151 152 153







154 155 156

--







157 158 159







160 161 162

\_\_







163 164 165







166 167 168

\_\_

1/15/2023







169 170 171







172 173 174

~~

1/15/2023







175 176 177







178 179 180

- -





Employee (who could not read English very well) cleaned out the low-pressure paint machine with P.H.D. Ultra-Friendly Cleaner that will not harm turf. This day, he picked up a jug of Glyphosate instead.

Photo submitted by Matt Tobin from Pioneer Athletics

Sports IUT Oct 2021

181 182 1