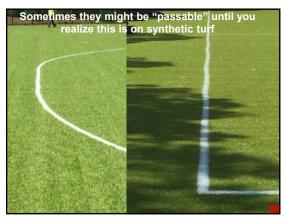

96

4.0

GCM Issue: October 2012
 Turfgrass Area: Golf Green and surrounds
 Location: Germantown, Tennessee
 Turf Variety: TifEagle green, 419 collars - and Meyer Zoysia surrounds
 Problem: Long trail of uneven ground





97 98 99







100 101 102

4 —







103 104 105







106 107 108

. .

1/15/2023







109 110 111







112 113 114

. .







115







118 119 120

--







121 122 123







124 125 126

**~**4







127 128 129







130 131 132

--







133 134 135







136 137 138

--







139 140 141







142 143 144

~ 4







145 146 147







148 149 150

\_\_







151 152 153







154 155 156

--







157 158 159







160 161 162

\_\_







163 164 165







166 167 168

\_\_

1/15/2023







169 170 171







172 173 174

~~

1/15/2023







175 176 177







178 179 180

- -





Employee (who could not read English very well) cleaned out the low-pressure paint machine with P.H.D. Ultra-Friendly Cleaner that will not harm turf. This day, he picked up a jug of Glyphosate instead.

Photo submitted by Matt Tobin from Pioneer Athletics

Sports IUT Oct 2021

181 182 183







184 185 186

~ 4







187 188 189





• Sportsfield Issue: November 2022
• Turfgrass Area: Municipal Baseball Field
• Grass: Clay & Fescue / Rye Mix
• Location: Sparta Township, New Jersey
• Problem: Strange marks in skinned area

190 191 192

\_ \_

1/15/2023







193 194 195







196 197 198

--







199 200 2







202 203 204

**.** .

1/15/2023







205 206 207







208 209 210

0.5







211 212 213



214

\_ \_