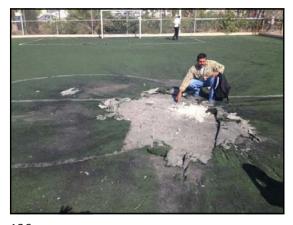

I need pictures or each month or the quiz in going to look like this:

31 32 33

Sportsfield Issue: To be printed
 Turfgrass Area: Outside
 Location: North
 Grass Variety: Not sure
 Problem: Can't see it

34 35 36