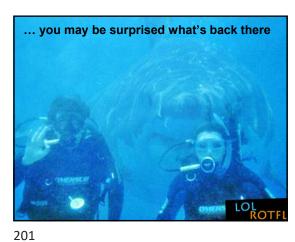

I need pictures or each month or the quiz in going to look like this:

31 32 33

Sportsfield Issue: To be printed
 Turfgrass Area: Outside
 Location: North
 Grass Variety: Not sure
 Problem: Can't see it

34 35 36