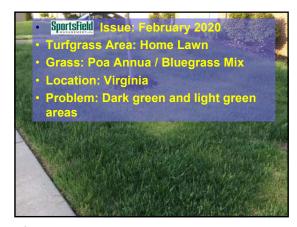

I need pictures or each month or the quiz in going to look like this:

31 32 33

Sportsfield Issue: To be printed
 Turfgrass Area: Outside
 Location: North
 Grass Variety: Not sure
 Problem: Can't see it

34 35 36