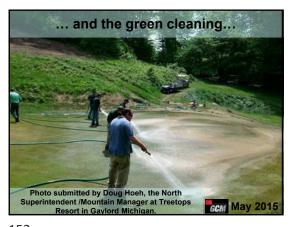

collar
• Grass: Creeping Bentgrass
• Location: Condon, Oregon
• Problem: Uneven turf with ridge tops 6 inches apart

82 83

. .







85 86 8







88 89 90

4-







91 92 93







94 95 96

4.0

GCM Issue: October 2012
 Turfgrass Area: Golf Green and surrounds
 Location: Germantown, Tennessee
 Turf Variety: TifEagle green, 419 collars - and Meyer Zoysia surrounds
 Problem: Long trail of uneven ground





97 98 99







100 101 102

4 —







103 104 105







106 107 108

. .

1/15/2023







109 110 111







112 113 114

. .







115







118 119 120

--







121 122 123







124 125 126

**~**4







127 128 129







130 131 132

--







133 134 135







136 137 138

--







139 140 141







142 143 144

~ 4







145 146 147







148 149 150

\_\_







151 152 153







154 155 156

--







157 158 159







160 161 162

\_\_







163 164 165







166 167 168

\_\_

1/15/2023







169 170 171







172 173 174

~~

1/15/2023







175 176 177







178 179 180

- -





Employee (who could not read English very well) cleaned out the low-pressure paint machine with P.H.D. Ultra-Friendly Cleaner that will not harm turf. This day, he picked up a jug of Glyphosate instead.

Photo submitted by Matt Tobin from Pioneer Athletics

Sports IUT Oct 2021

181 182 183







184 185 186

~ 4







187 188 189





• Sportsfield Issue: November 2022
• Turfgrass Area: Municipal Baseball Field
• Grass: Clay & Fescue / Rye Mix
• Location: Sparta Township, New Jersey
• Problem: Strange marks in skinned area

190 191 192

\_ \_

1/15/2023