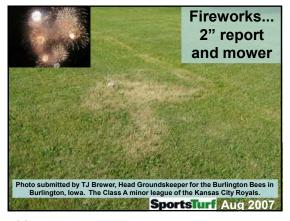

I need pictures or each month or the quiz in going to look like this:

31 32 33

Sportsfield Issue: To be printed
 Turfgrass Area: Outside
 Location: North
 Grass Variety: Not sure
 Problem: Can't see it

34 35 36