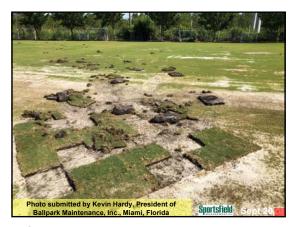

I need pictures or each month or the quiz in going to look like this:

31 32 33

Sportsfield Issue: To be printed
 Turfgrass Area: Outside
 Location: North
 Grass Variety: Not sure
 Problem: Can't see it

34 35 36