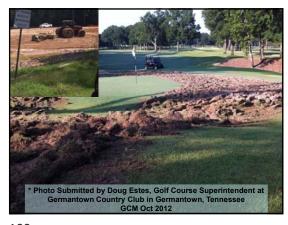

GCM Issue: October 2012
 Turfgrass Area: Golf Green and surrounds
 Location: Germantown, Tennessee
 Turf Variety: TifEagle green, 419 collars - and Meyer Zoysia surrounds
 Problem: Long trail of uneven ground