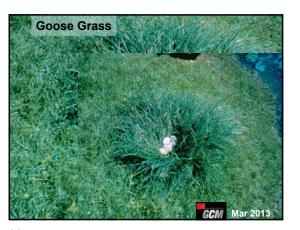

I need pictures or each month or the quiz in going to look like this:

31 32 33

Sportsfield Issue: To be printed
 Turfgrass Area: Outside
 Location: North
 Grass Variety: Not sure
 Problem: Can't see it

34 35 36