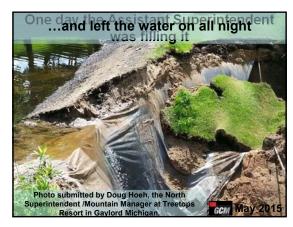

March 2022
• Turfgrass Area: Putting green collar
• Grass: Creeping Bentgrass
• Location: Condon, Oregon
• Problem: Uneven turf with ridge tops 6 inches apart

82 83

. .







85 86 8







88 89 90

4-







91 92 93







94 95 96

4.0

GCM Issue: October 2012
 Turfgrass Area: Golf Green and surrounds
 Location: Germantown, Tennessee
 Turf Variety: TifEagle green, 419 collars - and Meyer Zoysia surrounds
 Problem: Long trail of uneven ground





97 98 99







100 101 102

4 —







103 104 105







106 107 108

. .

1/15/2023







109 110 111







112 113 114

. .







115







118 119 120

--







121 122 123







124 125 126

**~**4







127 128 129







130 131 132

--







133 134 135







136 137 138

--







139 140 141







142 143 144

~ 4







145 146 147







148 149 150

\_\_







151 152 153







154 155 156

--







157 158 159







160 161 162

\_\_







163 164 165







166 167 168

\_\_

1/15/2023







169 170 171







172 173 174

~~

1/15/2023







175 176 177







178 179 180

- -





Employee (who could not read English very well) cleaned out the low-pressure paint machine with P.H.D. Ultra-Friendly Cleaner that will not harm turf. This day, he picked up a jug of Glyphosate instead.

Photo submitted by Matt Tobin from Pioneer Athletics

Sports IUT Oct 2021

181 182 183







184 185 186

~ 4







187 188 189





• Sportsfield Issue: November 2022
• Turfgrass Area: Municipal Baseball Field
• Grass: Clay & Fescue / Rye Mix
• Location: Sparta Township, New Jersey
• Problem: Strange marks in s