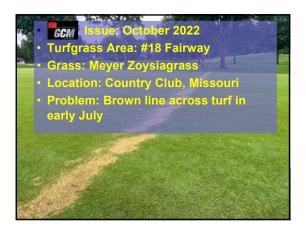

GCM Issue: October 2012
 Turfgrass Area: Golf Green and surrounds
 Location: Germantown, Tennessee
 Turf Variety: TifEagle green, 419 collars - and Meyer Zoysia surrounds
 Problem: Long trail of uneven ground