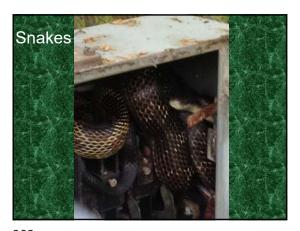

160 161 162

\_\_







163 164 165







166 167 168

\_\_

1/15/2023







169 170 171







172 173 174

~~

1/15/2023







175 176 177







178 179 180

- -





Employee (who could not read English very well) cleaned out the low-pressure paint machine with P.H.D. Ultra-Friendly Cleaner that will not harm turf. This day, he picked up a jug of Glyphosate instead.

Photo submitted by Matt Tobin from Pioneer Athletics

Sports IUT Oct 2021

181 182 183







184 185 186

~ 4







187 188 189





• Sportsfield Issue: November 2022
• Turfgrass Area: Municipal Baseball Field
• Grass: Clay & Fescue / Rye Mix
• Location: Sparta Township, New Jersey
• Problem: Strange marks in skinned area

190 191 192

\_ \_

1/15/2023







193 194 195







196 197 198

--







199 200 2







202 203 204

**.** .

1/15/2023







205 206 207







208 209 210

0.5







211 212 213



214

\_ \_