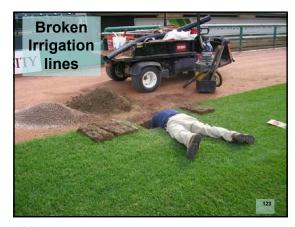

Photo submitted by Douglas H. Johnsen,
General Manager of Valley Center Parks & Recreation District, Valley Center, CA

SportsTurf July 2012



79 80 81





• GCM Issue: March 2022
• Turfgrass Area: Putting green collar
• Grass: Creeping Bentgrass
• Location: Condon, Oregon
• Problem: Uneven turf with ridge tops 6 inches apart

82 83

. .







85 86 8







88 89 90

4-







91 92 93







94 95 96

4.0

GCM Issue: October 2012
 Turfgrass Area: Golf Green and surrounds
 Location: Germantown, Tennessee
 Turf Variety: TifEagle green, 419 collars - and Meyer Zoysia surrounds
 Problem: Long trail of uneven ground





97 98 99







100 101 102

4 —







103 104 105







106 107 108

. .

1/15/2023







109 110 111







112 113 114

. .







115







118 119 120

--







121 122 123







124 125 126

**~**4







127 128 129







130 131 132

--







133 134 135







136 137 138

--







139 140 141







142 143 144

~ 4







145 146 147







148 149 150

\_\_







151 152 153







154 155 156

--







157 158 159







160 161 162

\_\_







163 164 165







166 167 168

\_\_

1/15/2023







169 170 171







172 173 174

~~

1/15/2023







175 176 177







178 179 180

- -





Employee (who could not read English very well) cleaned out the low-pressure paint machine with P.H.D. Ultra-Friendly Cleaner that will not harm turf. This day, he picked up a jug of Glyphosate instead.

Photo submitted by Matt Tobin from Pioneer Athletics

Sports IUT Oct 2021

181 182 183







184 185 186

~ 4







187 188 189





• Sport