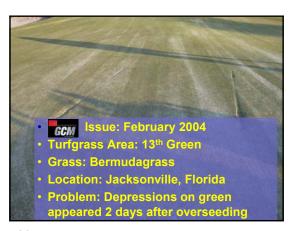

I need pictures or each month or the quiz in going to look like this:

31 32 33

Sportsfield Issue: To be printed
 Turfgrass Area: Outside
 Location: North
 Grass Variety: Not sure
 Problem: Can't see it

34 35 36