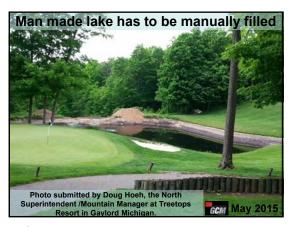

: March 2022
• Turfgrass Area: Putting green collar
• Grass: Creeping Bentgrass
• Location: Condon, Oregon
• Problem: Uneven turf with ridge tops 6 inches apart

82 83

. .







85 86 8







88 89 90

4-







91 92 93







94 95 96

4.0

GCM Issue: October 2012
 Turfgrass Area: Golf Green and surrounds
 Location: Germantown, Tennessee
 Turf Variety: TifEagle green, 419 collars - and Meyer Zoysia surrounds
 Problem: Long trail of uneven ground





97 98 99







100 101 102

4 —







103 104 105







106 107 108

. .

1/15/2023







109 110 111







112 113 114

. .







115







118 119 120

--







121 122 123







124 125 126

**~**4







127 128 129







130 131 132

--







133 134 135







136 137 138

--







139 140 141







142 143 144

~ 4







145 146 147







148 149 150

\_\_







151 152 153







154 155 156

--







157 158 159







160 161 162

\_\_







163 164 165







166 167 168

\_\_

1/15/2023







169 170 171







172 173 174

~~

1/15/2023







175 176 177







178 179 180

- -





Employee (who could not read English very well) cleaned out the low-pressure paint machine with P.H.D. Ultra-Friendly Cleaner that will not harm turf. This day, he picked up a jug of Glyphosate instead.

Photo submitted by Matt Tobin from Pioneer Athletics

Sports IUT Oct 2021

181 182 183







184 185 186

~ 4







187 188 189





• Sportsfield Issue: November 2022
• Turfgrass Area: Municipal Baseball Field
• Grass: Clay & Fescue / Rye Mix
• Location: Sparta Township, New Jersey
• Problem: Strange marks in