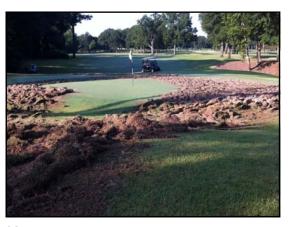

as they would like so they just covered the center of 2 of 10 fields. After showing the City the effectiveness of the covers they were able to purchase more for next winter

Photo submitted by Douglas H. Johnsen,
General Manager of Valley Center Parks & Recreation District, Valley Center, CA

SportsTurf July 2012



79 80 81





• GCM Issue: March 2022
• Turfgrass Area: Putting green collar
• Grass: Creeping Bentgrass
• Location: Condon, Oregon
• Problem: Uneven turf with ridge tops 6 inches apart

82 83

. .







85 86 8







88 89 90

4-







91 92 93







94 95 96

4.0

GCM Issue: October 2012
 Turfgrass Area: Golf Green and surrounds
 Location: Germantown, Tennessee
 Turf Variety: TifEagle green, 419 collars - and Meyer Zoysia surrounds
 Problem: Long trail of uneven ground





97 98 99







100 101 102

4 —







103 104 105







106 107 108

. .

1/15/2023







109 110 111







112 113 114

. .







115







118 119 120

--







121 122 123







124 125 126

**~**4







127 128 129







130 131 132

--







133 134 135







136 137 138

--







139 140 141







142 143 144

~ 4







145 146 147







148 149 150

\_\_







151 152 153







154 155 156

--







157 158 159







160 161 162

\_\_







163 164 165







166 167 168

\_\_

1/15/2023







169 170 171







172 173 174

~~

1/15/2023







175 176 177







178 179 180

- -





Employee (who could not read English very well) cleaned out the low-pressure paint machine with P.H.D. Ultra-Friendly Cleaner that will not harm turf. This day, he picked up