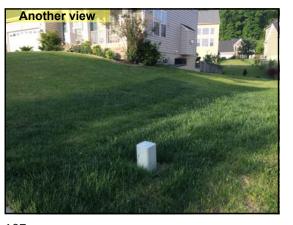

I need pictures or each month or the quiz in going to look like this:

31 32 33

Sportsfield Issue: To be printed
 Turfgrass Area: Outside
 Location: North
 Grass Variety: Not sure
 Problem: Can't see it

34 35 36