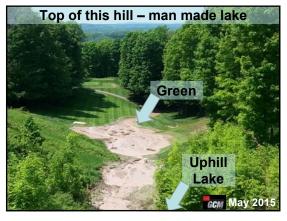

ue: March 2022
• Turfgrass Area: Putting green collar
• Grass: Creeping Bentgrass
• Location: Condon, Oregon
• Problem: Uneven turf with ridge tops 6 inches apart

82 83

. .







85 86 8







88 89 90

4-







91 92 93







94 95 96

4.0

GCM Issue: October 2012
 Turfgrass Area: Golf Green and surrounds
 Location: Germantown, Tennessee
 Turf Variety: TifEagle green, 419 collars - and Meyer Zoysia surrounds
 Problem: Long trail of uneven ground





97 98 99







100 101 102

4 —







103 104 105







106 107 108

. .

1/15/2023







109 110 111







112 113 114

. .







115







118 119 120

--







121 122 123







124 125 126

**~**4







127 128 129







130 131 132

--







133 134 135







136 137 138

--







139 140 141







142 143 144

~ 4







145 146 147







148 149 150

\_\_







151 152 153







154 155 156

--







157 158 159







160 161 162

\_\_







163 164 165







166 167 168

\_\_

1/15/2023







169 170 171







172 173 174

~~

1/15/2023







175 176 177







178 179 180

- -





Employee (who could not read English very well) cleaned out the low-pressure paint machine with P.H.D. Ultra-Friendly Cleaner that will not harm turf. This day, he picked up a jug of Glyphosate instead.

Photo submitted by Matt Tobin from Pioneer Athletics

Sports IUT Oct 2021

181 182 183







184 185 186

~ 4







187 188 189





• Sportsfield Issue: November 2022
• Turfgrass Area: Municipal Baseball Field
• Grass: Clay & Fescue / Rye Mix
• Location: Sparta Township, New Jersey
• Problem: Strange marks