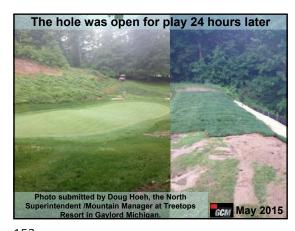

ollar
• Grass: Creeping Bentgrass
• Location: Condon, Oregon
• Problem: Uneven turf with ridge tops 6 inches apart

82 83

. .







85 86 8







88 89 90

4-







91 92 93







94 95 96

4.0

GCM Issue: October 2012
 Turfgrass Area: Golf Green and surrounds
 Location: Germantown, Tennessee
 Turf Variety: TifEagle green, 419 collars - and Meyer Zoysia surrounds
 Problem: Long trail of uneven ground





97 98 99







100 101 102

4 —







103 104 105







106 107 108

. .

1/15/2023







109 110 111







112 113 114

. .







115







118 119 120

--







121 122 123







124 125 126

**~**4







127 128 129







130 131 132

--







133 134 135







136 137 138

--







139 140 141







142 143 144

~ 4







145 146 147







148 149 150

\_\_







151 152 153







154 155 156

--







157 158 159







160 161 162

\_\_







163 164 165







166 167 168

\_\_

1/15/2023







169 170 171







172 173 174

~~

1/15/2023







175 176 177







178 179 180

- -





Employee (who could not read English very well) cleaned out the low-pressure paint machine with P.H.D. Ultra-Friendly Cleaner that will not harm turf. This day, he picked up a jug of Glyphosate instead.

Photo submitted by Matt Tobin from Pioneer Athletics

Sports IUT Oct 2021

181 182 183







184 185 186

~ 4







187 188 189





• Sportsfield Issue: November 2022
• Turfgrass Area: Municipal Baseball Field
• Grass: Clay & Fescue / Rye Mix
• Location: Sparta Township, New Jersey
• Problem: Strange marks in skinned area

190 191 192

\_ \_

1/15/2023