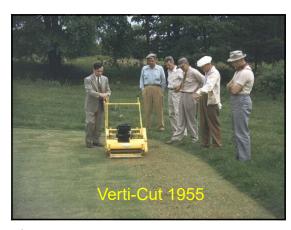

1 2 3







4 5

.







7 8







10 11 12







13 14 1







16 17







19 20 21







22 23 24

.







25 26 27







28 29 30

However, in this movie, Carl Spackler was referred to as a "Greenskeeper" not a Golf Course Superintendent

Chevy Chase - Carl Spackler 1980

Caddyshack

Tayaint the slobs



I need pictures or each month or the quiz in going to look like this:

31 32 33

Sportsfield Issue: To be printed
 Turfgrass Area: Outside
 Location: North
 Grass Variety: Not sure
 Problem: Can't see it





34 35 36







37 38 39







40 41 42







43 44







46 47 48







49 50 51



Sportsfield Issue: November 2015
 Turfgrass Area: College recreational athletic field
 Grass: Tifsport Bermudagrass
 Location: Athens, Georgia
 Problem: No turf in small square areas



52 53 54







55 56 5







58