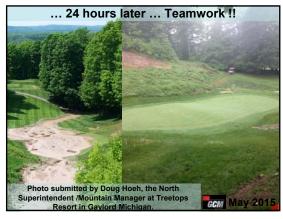

Creeping Bentgrass
• Location: Condon, Oregon
• Problem: Uneven turf with ridge tops 6 inches apart

82 83

. .







85 86 8







88 89 90

4-







91 92 93







94 95 96

4.0

GCM Issue: October 2012
 Turfgrass Area: Golf Green and surrounds
 Location: Germantown, Tennessee
 Turf Variety: TifEagle green, 419 collars - and Meyer Zoysia surrounds
 Problem: Long trail of uneven ground





97 98 99







100 101 102

4 —







103 104 105







106 107 108

. .

1/15/2023







109 110 111







112 113 114

. .







115







118 119 120

--







121 122 123







124 125 126

**~**4







127 128 129







130 131 132

--







133 134 135







136 137 138

--







139 140 141







142 143 144

~ 4







145 146 147







148 149 150

\_\_







151 152 153







154 155 156

--







157 158 159







160 161 162

\_\_







163 164 165







166 167 168

\_\_

1/15/2023







169 170 171







172 173 174

~~

1/15/2023







175 176 177







178 179 180

- -





Employee (who could not read English very well) cleaned out the low-pressure paint machine with P.H.D. Ultra-Friendly Cleaner that will not harm turf. This day, he picked up a jug of Glyphosate instead.

Photo submitted by Matt Tobin from Pioneer Athletics

Sports IUT Oct 2021

181 182 183







184 185 186

~ 4







187 188 189





• Sportsfield Issue: November 2022
• Turfgrass Area: Municipal Baseball Field
• Grass: Clay & Fescue / Rye Mix
• Location: Sparta Township, New Jersey
• Problem: Strange marks in skinned area

190 191 192

\_ \_

1/15/2023







193 194 1