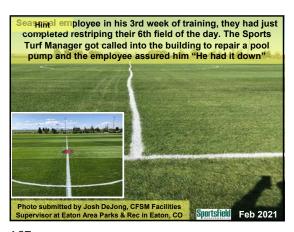

nches apart

82 83

. .







85 86 8







88 89 90

4-







91 92 93







94 95 96

4.0

GCM Issue: October 2012
 Turfgrass Area: Golf Green and surrounds
 Location: Germantown, Tennessee
 Turf Variety: TifEagle green, 419 collars - and Meyer Zoysia surrounds
 Problem: Long trail of uneven ground





97 98 99







100 101 102

4 —







103 104 105







106 107 108

. .

1/15/2023







109 110 111







112 113 114

. .







115







118 119 120

--







121 122 123







124 125 126

**~**4







127 128 129







130 131 132

--







133 134 135







136 137 138

--







139 140 141







142 143 144

~ 4







145 146 147







148 149 150

\_\_







151 152 153







154 155 156

--







157 158 159







160 161 162

\_\_







163 164 165







166 167 168

\_\_

1/15/2023







169 170 171







172 173 174

~~

1/15/2023







175 176 177







178 179 180

- -





Employee (who could not read English very well) cleaned out the low-pressure paint machine with P.H.D. Ultra-Friendly Cleaner that will not harm turf. This day, he picked up a jug of Glyphosate instead.

Photo submitted by Matt Tobin from Pioneer Athletics

Sports IUT Oct 2021

181 182 183







184 185 186

~ 4







187 188 189





• Sportsfield Issue: November 2022
• Turfgrass Area: Municipal Baseball Field
• Grass: Clay & Fescue / Rye Mix
• Location: Sparta Township, New Jersey
• Problem: Strange marks in skinned area

190 191 192

\_ \_

1/15/2023







193 194 195







196 197 198

--







199 200 2







202 203 204

**.** .

1/15/2023