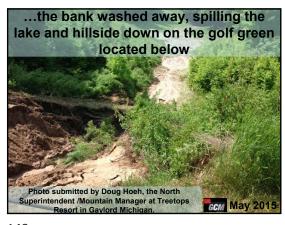

rfgrass Area: Putting green collar
• Grass: Creeping Bentgrass
• Location: Condon, Oregon
• Problem: Uneven turf with ridge tops 6 inches apart

82 83

. .







85 86 8







88 89 90

4-







91 92 93







94 95 96

4.0

GCM Issue: October 2012
 Turfgrass Area: Golf Green and surrounds
 Location: Germantown, Tennessee
 Turf Variety: TifEagle green, 419 collars - and Meyer Zoysia surrounds
 Problem: Long trail of uneven ground





97 98 99







100 101 102

4 —







103 104 105







106 107 108

. .

1/15/2023







109 110 111







112 113 114

. .







115







118 119 120

--







121 122 123







124 125 126

**~**4







127 128 129







130 131 132

--







133 134 135







136 137 138

--







139 140 141







142 143 144

~ 4







145 146 147







148 149 150

\_\_







151 152 153







154 155 156

--







157 158 159







160 161 162

\_\_







163 164 165







166 167 168

\_\_

1/15/2023







169 170 171







172 173 174

~~

1/15/2023







175 176 177







178 179 180

- -





Employee (who could not read English very well) cleaned out the low-pressure paint machine with P.H.D. Ultra-Friendly Cleaner that will not harm turf. This day, he picked up a jug of Glyphosate instead.

Photo submitted by Matt Tobin from Pioneer Athletics

Sports IUT Oct 2021

181 182 183







184 185 186

~ 4







187 188 189





• Sportsfield Issue: November 2022
• Turfgrass Area: Municipal Baseball Field
• Grass: Clay & Fescue / Rye Mix
• Location: Sparta Township, New Jersey
• Problem: Strange marks in skinned area

19