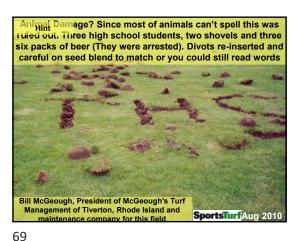

I need pictures or each month or the quiz in going to look like this:

31 32 33

Sportsfield Issue: To be printed
 Turfgrass Area: Outside
 Location: North
 Grass Variety: Not sure
 Problem: Can't see it

34 35 36