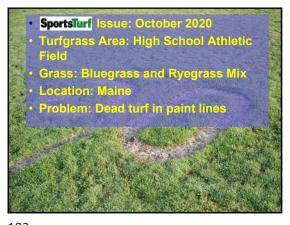

Area: Golf Green and surrounds
 Location: Germantown, Tennessee
 Turf Variety: TifEagle green, 419 collars - and Meyer Zoysia surrounds
 Problem: Long trail of uneven ground





97 98 99







100 101 102

4 —







103 104 105







106 107 108

. .

1/15/2023







109 110 111







112 113 114

. .







115







118 119 120

--







121 122 123







124 125 126

**~**4







127 128 129







130 131 132

--







133 134 135







136 137 138

--







139 140 141







142 143 144

~ 4







145 146 147







148 149 150

\_\_







151 152 153







154 155 156

--







157 158 159







160 161 162

\_\_







163 164 165







166 167 168

\_\_

1/15/2023







169 170 171







172 173 174

~~

1/15/2023







175 176 177







178 179 180

- -





Employee (who could not read English very well) cleaned out the low-pressure paint machine with P.H.D. Ultra-Friendly Cleaner that will not harm turf. This day, he picked up a jug of Glyphosate instead.

Photo submitted by Matt Tobin from Pioneer Athletics

Sports IUT Oct 2021

181 182 183







184 185 186

~ 4







187 188 189





• Sportsfield Issue: November 2022
• Turfgrass Area: Municipal Baseball Field
• Grass: Clay & Fescue / Rye Mix
• Location: Sparta Township, New Jersey
• Problem: Strange marks in skinned area

190 191 192

\_ \_

1/15/2023







193 194 195







196 197 198

--







199 200 2







202 203 204

**.** .

1/15/2023







205 206 207







208 209 210

0.5







211 212 213



214

\_ \_