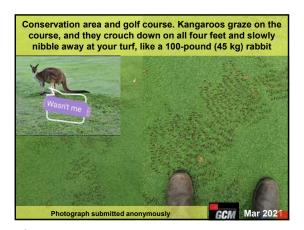

8







10 11 12







13 14 1







16 17







19 20 21







22 23 24

.







25 26 27







28 29 30

However, in this movie, Carl Spackler was referred to as a "Greenskeeper" not a Golf Course Superintendent

Chevy Chase - Carl Spackler 1980

Caddyshack

Tayaint the slobs



I need pictures or each month or the quiz in going to look like this:

31 32 33

Sportsfield Issue: To be printed
 Turfgrass Area: Outside
 Location: North
 Grass Variety: Not sure
 Problem: Can't see it





34 35 36







37 38 39







40 41 42







43 44







46 47 48







49 50 51



Sportsfield Issue: November 2015
 Turfgrass Area: College recreational athletic field
 Grass: Tifsport Bermudagrass
 Location: Athens, Georgia
 Problem: No turf in small square areas



52 53 54







55 56 5







58 59 60

. .







61 62 63







64 65 66

4.4







7 68







70 71 72

. .

1/15/2023







73 74 75







76 77 78

40



This municipality did not have as many winter turf blankets as they would like so they just covered the center of 2 of 10 fields. After showing the City the effectiveness of the covers they were able to purchase more for next winter

Photo submitted by Douglas H. Johnsen,
General Manager of Valley Center Parks & Recreation District, Valley Center, CA

SportsTurf July 2012



79 80 81





• GCM Issue: March 2022
• Turfgrass Area: Putting green collar
• Grass: Creeping Bentgrass
• Location: Condon, Oregon
• Problem: Uneven turf with ridge tops 6 inches apart

82 83

. .







85 86 8







88 89 90

4-







91 92 93







94 95 96

4.0

GCM Issue: Oc