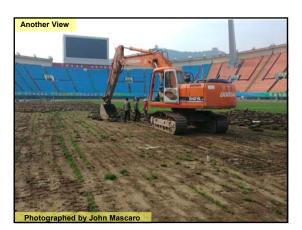

f the covers they were able to purchase more for next winter

Photo submitted by Douglas H. Johnsen,
General Manager of Valley Center Parks & Recreation District, Valley Center, CA

SportsTurf July 2012



79 80 81





• GCM Issue: March 2022
• Turfgrass Area: Putting green collar
• Grass: Creeping Bentgrass
• Location: Condon, Oregon
• Problem: Uneven turf with ridge tops 6 inches apart

82 83

. .







85 86 8







88 89 90

4-







91 92 93







94 95 96

4.0

GCM Issue: October 2012
 Turfgrass Area: Golf Green and surrounds
 Location: Germantown, Tennessee
 Turf Variety: TifEagle green, 419 collars - and Meyer Zoysia surrounds
 Problem: Long trail of uneven ground





97 98 99







100 101 102

4 —







103 104 105







106 107 108

. .

1/15/2023







109 110 111







112 113 114

. .







115







118 119 120

--







121 122 123







124 125 126

**~**4







127 128 129







130 131 132

--







133 134 135







136 137 138

--







139 140 141







142 143 144

~ 4







145 146 147







148 149 150

\_\_







151 152 153







154 155 156

--







157 158 159







160 161 162

\_\_







163 164 165







166 167 168

\_\_

1/15/2023







169 170 171







172 173 174

~~

1/15/2023







175 176 177







178 179 180

- -





Employee (who could not read English very well) cleaned out the low-pressure paint machine with P.H.D. Ultra-Friendly Cleaner that will not harm turf. This day, he picked up a jug of Glyphosate instead.

Photo submitted by Matt Tobin from Pioneer Athletics

Sports IUT Oct 2021

181 182