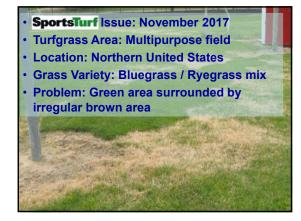

s



52 53 54







55 56 5







58 59 60

. .







61 62 63







64 65 66

4.4







7 68







70 71 72

. .

1/15/2023







73 74 75







76 77 78

40



This municipality did not have as many winter turf blankets as they would like so they just covered the center of 2 of 10 fields. After showing the City the effectiveness of the covers they were able to purchase more for next winter

Photo submitted by Douglas H. Johnsen,
General Manager of Valley Center Parks & Recreation District, Valley Center, CA

SportsTurf July 2012



79 80 81





• GCM Issue: March 2022
• Turfgrass Area: Putting green collar
• Grass: Creeping Bentgrass
• Location: Condon, Oregon
• Problem: Uneven turf with ridge tops 6 inches apart

82 83

. .







85 86 8







88 89 90

4-







91 92 93







94 95 96

4.0

GCM Issue: October 2012
 Turfgrass Area: Golf Green and surrounds
 Location: Germantown, Tennessee
 Turf Variety: TifEagle green, 419 collars - and Meyer Zoysia surrounds
 Problem: Long trail of uneven ground





97 98 99







100 101 102

4 —







103 104 105







106 107 108

. .

1/15/2023







109 110 111







112 113 114

. .







115







118 119 120

--







121 122 123







124 125 126

**~**4







127 128 129







130 131 132

--







133 134 135







136 137 138

--







139 140 141







142 143 144

~ 4







145 146 147







148 149 150

\_\_







151 152 153







154 155 156

--







157 158 159







160 161 162

\_\_







163 164 165







166 167 168

\_\_

1/15/2023







169 170 171







172 173 174

~~

1/