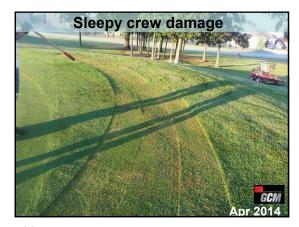

er

Photo submitted by Douglas H. Johnsen,
General Manager of Valley Center Parks & Recreation District, Valley Center, CA

SportsTurf July 2012



79 80 81





• GCM Issue: March 2022
• Turfgrass Area: Putting green collar
• Grass: Creeping Bentgrass
• Location: Condon, Oregon
• Problem: Uneven turf with ridge tops 6 inches apart

82 83

. .







85 86 8







88 89 90

4-







91 92 93







94 95 96

4.0

GCM Issue: October 2012
 Turfgrass Area: Golf Green and surrounds
 Location: Germantown, Tennessee
 Turf Variety: TifEagle green, 419 collars - and Meyer Zoysia surrounds
 Problem: Long trail of uneven ground





97 98 99







100 101 102

4 —







103 104 105







106 107 108

. .

1/15/2023







109 110 111







112 113 114

. .







115







118 119 120

--







121 122 123







124 125 126

**~**4







127 128 129







130 131 132

--







133 134 135







136 137 138

--







139 140 141







142 143 144

~ 4







145 146 147







148 149 150

\_\_







151 152 153







154 155 156

--







157 158 159







160 161 162

\_\_







163 164 165







166 167 168

\_\_

1/15/2023







169 170 171







172 173 174

~~

1/15/2023







175 176 177







178 179 180

- -





Employee (who could not read English very well) cleaned out the low-pressure paint machine with P.H.D. Ultra-Friendly Cleaner that will not harm turf. This day, he picked up a jug of Glyphosate instead.

Photo submitted by Matt Tobin from Pioneer Athletics

Sports IUT Oct 2021

181 182 183







184 185 186

~ 4







187 188 189





• Spo