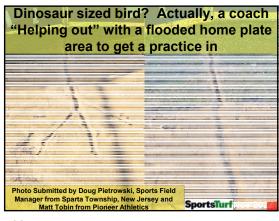

Photo submitted by Matt Tobin from Pioneer Athletics

Sports IUT Oct 2021

181 182 183

184 185 186

~ 4

187 188 189

• Sportsfield Issue: November 2022
• Turfgrass Area: Municipal Baseball Field
• Grass: Clay & Fescue / Rye Mix
• Location: Sparta Township, New Jersey
• Problem: Strange marks in skinned area