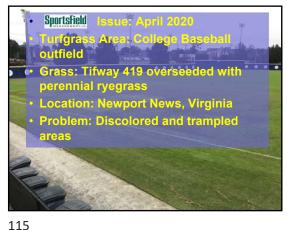

able to purchase more for next winter

Photo submitted by Douglas H. Johnsen,
General Manager of Valley Center Parks & Recreation District, Valley Center, CA

SportsTurf July 2012



79 80 81





• GCM Issue: March 2022
• Turfgrass Area: Putting green collar
• Grass: Creeping Bentgrass
• Location: Condon, Oregon
• Problem: Uneven turf with ridge tops 6 inches apart

82 83

. .







85 86 8







88 89 90

4-







91 92 93







94 95 96

4.0

GCM Issue: October 2012
 Turfgrass Area: Golf Green and surrounds
 Location: Germantown, Tennessee
 Turf Variety: TifEagle green, 419 collars - and Meyer Zoysia surrounds
 Problem: Long trail of uneven ground





97 98 99







100 101 102

4 —







103 104 105







106 107 108

. .

1/15/2023







109 110 111







112 113 114

. .







115







118 119 120

--







121 122 123







124 125 126

**~**4







127 128 129







130 131 132

--







133 134 135







136 137 138

--







139 140 141







142 143 144

~ 4







145 146 147







148 149 150

\_\_







151 152 153







154 155 156

--







157 158 159







160 161 162

\_\_







163 164 165







166 167 168

\_\_

1/15/2023







169 170 171







172 173 174

~~

1/15/2023







175 176 177







178 179 180

- -





Employee (who could not read English very well) cleaned out the low-pressure paint machine with P.H.D. Ultra-Friendly Cleaner that will not harm turf. This day, he picked up a jug of Glyphosate instead.

Photo submitted by Matt Tobin from Pioneer Athletics

Sports IUT Oct 2021

181 182 183







184 185 18