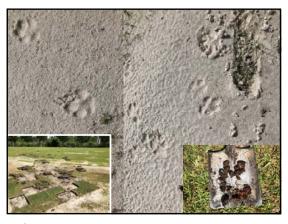

tion: Condon, Oregon
• Problem: Uneven turf with ridge tops 6 inches apart

82 83

. .







85 86 8







88 89 90

4-







91 92 93







94 95 96

4.0

GCM Issue: October 2012
 Turfgrass Area: Golf Green and surrounds
 Location: Germantown, Tennessee
 Turf Variety: TifEagle green, 419 collars - and Meyer Zoysia surrounds
 Problem: Long trail of uneven ground





97 98 99







100 101 102

4 —







103 104 105







106 107 108

. .

1/15/2023







109 110 111







112 113 114

. .







115







118 119 120

--







121 122 123







124 125 126

**~**4







127 128 129







130 131 132

--







133 134 135







136 137 138

--







139 140 141







142 143 144

~ 4







145 146 147







148 149 150

\_\_







151 152 153







154 155 156

--







157 158 159







160 161 162

\_\_







163 164 165







166 167 168

\_\_

1/15/2023







169 170 171







172 173 174

~~

1/15/2023







175 176 177







178 179 180

- -





Employee (who could not read English very well) cleaned out the low-pressure paint machine with P.H.D. Ultra-Friendly Cleaner that will not harm turf. This day, he picked up a jug of Glyphosate instead.

Photo submitted by Matt Tobin from Pioneer Athletics

Sports IUT Oct 2021

181 182 183







184 185 186

~ 4







187 188 189





• Sportsfield Issue: November 2022
• Turfgrass Area: Municipal Baseball Field
• Grass: Clay & Fescue / Rye Mix
• Location: Sparta Township, New Jersey
• Problem: Strange marks in skinned area

190 191 192

\_ \_

1/15/2023







193 194 195







196 197 198

--