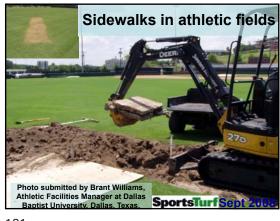

I need pictures or each month or the quiz in going to look like this:

31 32 33

Sportsfield Issue: To be printed
 Turfgrass Area: Outside
 Location: North
 Grass Variety: Not sure
 Problem: Can't see it

34 35 36