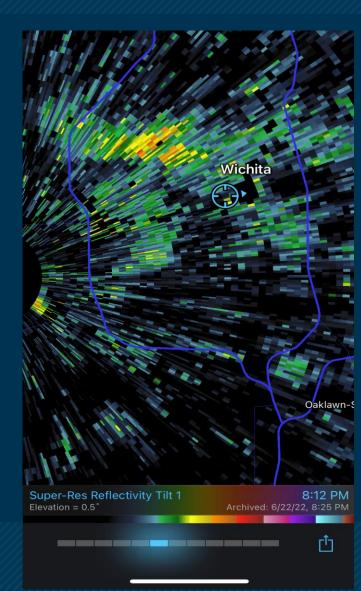

### Radar Scope

Û

Û

20

### Tips for reading the radar

- Pick your outline
- Use tilt to your advantage
- "Cone of silence"