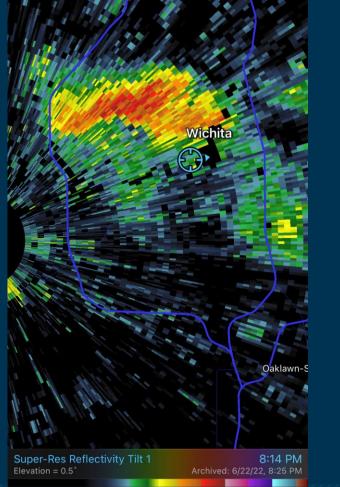

### Radar Scope

Û

Û

20

### Tips for reading the radar

- Pick your outline
- Use tilt to your advantage
- "Cone of silence"