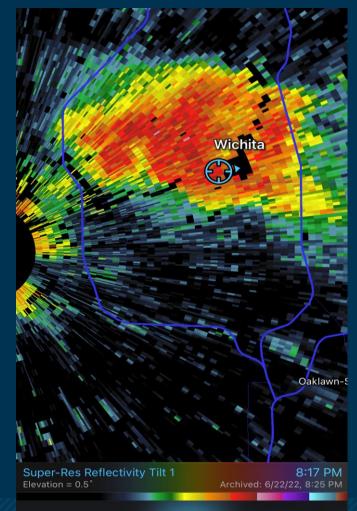

### Radar Scope

Û

Û

20

### Tips for reading the radar

- Pick your outline
- Use tilt to your advantage
- "Cone of silence"