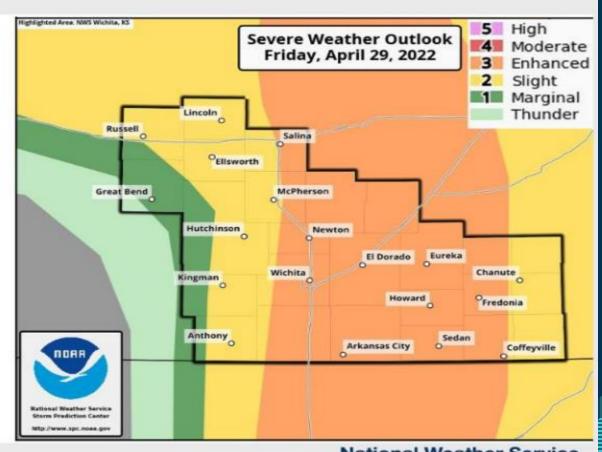

### Severe Storms Friday Late Afternoon

#### **Key Messages**

 Severe storms possible late Friday afternoon and Friday evening

#### Hazards:

- Very large hail up to the size of baseballs
- → Damaging winds (70+ mph)
- Tornadoes, a couple of which could be significant (EF 2+)

April 28, 2022

4:33 AM