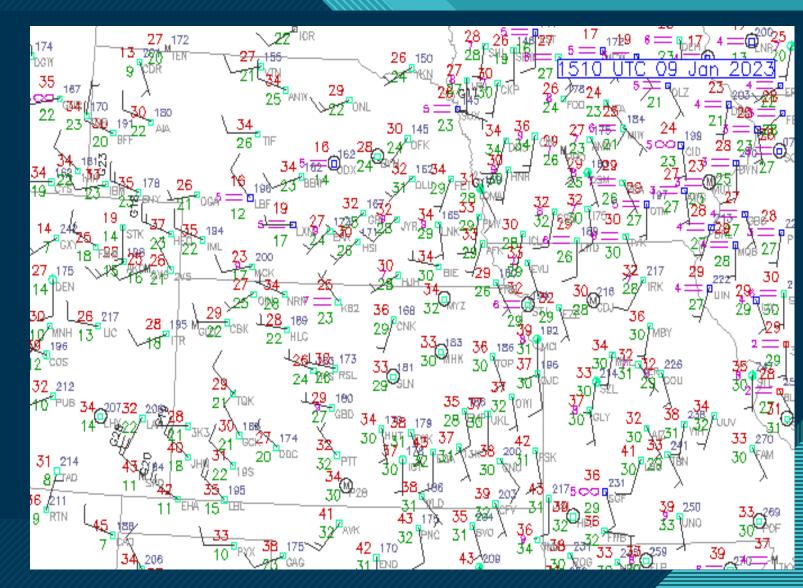

3 p.m.   |  |  |  |
| 20z    | 6 a.m.#                                | 10 a.m.  | 11 a.m.  | 12 noon  | 1 p.m.   | 2 p.m.   | 3 p.m.   | 4 p.m.   |  |  |  |
| 21z    | 7 a.m.#                                | 11 a.m.  | 12 noon  | 1 p.m.   | 2 p.m.   | 3 p.m.   | 4 p.m.   | 5 p.m.   |  |  |  |
| 22z    | 8 a.m.#                                | 12 noon  | 1 p.m.   | 2 p.m.   | 3 p.m.   | 4 p.m.   | 5 p.m.   | 6 p.m.   |  |  |  |
| 23z    | 9 a.m.#                                | 1 p.m.   | 2 p.m.   | 3 p.m.   | 4 p.m.   | 5 p.m.   | 6 p.m.   | 7 p.m.   |  |  |  |
|        | Note: *The previous day _#The payt day |          |          |          |          |          |          |          |  |  |  |

Note: <sup>\*</sup>The previous day <sup>#</sup>The next day

Ľ

### **METARs** plot







### www.weather.gov



### What, Where, When, How Bad



### Severe Storms Friday Late Afternoon

#### **Key Messages**

 Severe storms possible late Friday afternoon and Friday evening

#### Hazards:

- Very large hail up to the size of baseballs
- → Damaging winds (70+ mph)
- Tornadoes, a couple of which could be significant (EF 2+)





April 28, 2022

4:33 AM





### **Forecast Discussion**

#### Area Forecast Discussion

National Weather Service Wichita KS 606 AM CDT Fri Sep 2 2022

.SHORT TERM...(Today through Saturday night) Issued at 309 AM CDT Fri Sep 2 2022

Water vapor imagery currently shows an upper impulse slowly
tracking across northeast OK with some additional energy diving
southeast across the Northern Plains. At the surface, weak
trough
extends from northern MN into