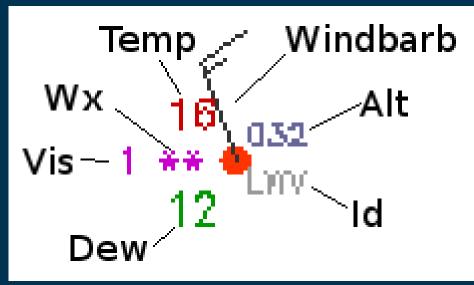

| 3 p.m.   |  |  |  |
| 20z    | 6 a.m.#                                | 10 a.m.  | 11 a.m.  | 12 noon  | 1 p.m.   | 2 p.m.   | 3 p.m.   | 4 p.m.   |  |  |  |
| 21z    | 7 a.m.#                                | 11 a.m.  | 12 noon  | 1 p.m.   | 2 p.m.   | 3 p.m.   | 4 p.m.   | 5 p.m.   |  |  |  |
| 22z    | 8 a.m.#                                | 12 noon  | 1 p.m.   | 2 p.m.   | 3 p.m.   | 4 p.m.   | 5 p.m.   | 6 p.m.   |  |  |  |
| 23z    | 9 a.m.#                                | 1 p.m.   | 2 p.m.   | 3 p.m.   | 4 p.m.   | 5 p.m.   | 6 p.m.   | 7 p.m.   |  |  |  |
|        | Note: *The previous day _#The payt day |          |          |          |          |          |          |          |  |  |  |

Note: <sup>\*</sup>The previous day <sup>#</sup>The next day

Ľ

### **METARs** plot







### www.weather.gov



### What, Where, When, How Bad



### Severe Storms Friday Late Afternoon

#### **Key Messages**

 Severe storms possible late Friday afternoon and Friday evening

#### Hazards:

- Very large hail up to the size of baseballs
- → Damaging winds (70+ mph)
- Tornadoes, a couple of which could be significant (EF 2+)





April 28, 2022

4:33 AM





### **Forecast Discussion**

#### Area Forecast Discussion

National Weather Service Wichita KS 606 AM CDT Fri Sep 2 2022

.SHORT TERM...(Today through Saturday night) Issued at 309 AM CDT Fri Sep 2 2022

Water vapor imagery currently shows an upper impulse slowly
tracking across northeast OK with some additional energy diving
southeast across the Northern Plains. At the surface, weak
trough
extends from northern MN int